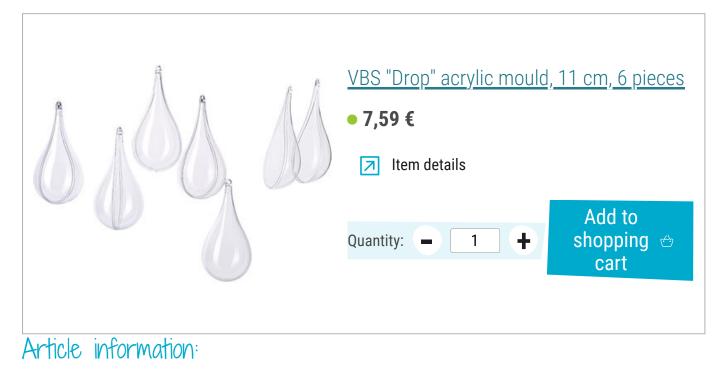

For the later suspension of the **Acrylic drops** using a string of lights, first melt a hole in **the** narrow area of the Acrylic drops.

Tear them into Straw silk paper small pieces. Draw an oval shape as a "belly" **on** each penguin with the help of the "Strich-Ex" pencil Acrylic form. Napkin varnish Straw silk paper-