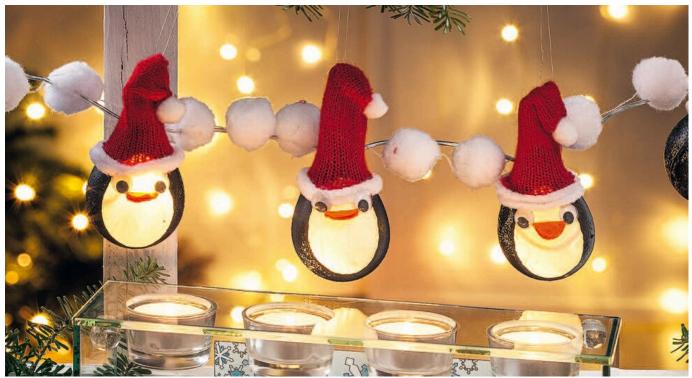

## Penguin light chain

**Instructions No. 731** 

Difficulty: Beginner

## Working time: 30 Minutes

This **cute Pingiun light chain for** cosy pre-Christmas hours is simple and ingenious and the instructions will help you to have fun with your winter & Christmas crafting!

It's that simple

For the later suspension of the **Acrylic drops** using a string of lights, first melt a hole in **the** narrow area of the Acrylic drops.

Tear them into Straw silk paper small pieces. Draw an oval shape as a "belly" **on** each penguin with the help of the "Strich-Ex" pencil Acrylic form. Napkin varnish Straw silk paper-

As soon as this has Paper dried, the entire Acrylic form belly except the white belly is Handicraft paint VBSdabbed with black (Hobby Color)

For the Santa caps use one piece of red <u>Knitted tube</u>. This is put over the tip of the drop as a cap, the end of the cap is simply sewn together with sewing thread. Fix the end of the cap on the stick Acrylic form, a small decorative pompom on each cap and white as a "brim" Chenille wire around the wide end of the tube.

Now cut out from Felt the beak. With hot glue you can form the beak and the on each Wobbly eyes penguin

to a sweet face

In each "penguin" two lamps of the fairy lights are inserted through the initially melted hole, the fairy lights cable is wrapped with the pompon chain.

## Extra handicraft tip:

When painting on the black Handicraft paint , they first "draw" the <u>contour of</u> the belly with a fine brush. Once the critical contours are coloured black, you can easily <u>apply</u> the remaining black paint with a <u>sponge brush</u>