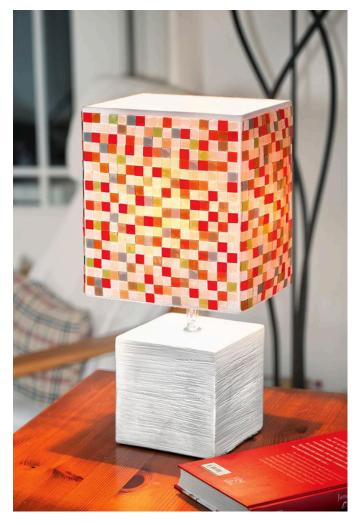

## "Rimini" lamp set with mosaic

## Instructions No. 956

This Lampshade is easy to make and provides your home with a fantastic light. Through the transparent mosaics the light refracts in different colours and provides a pleasant brightness. You will be surprised how effectively the small stones can be processed.

## And it is as simple as that:

Stick the mosaic with the effect - Glue on the Lampshade. The effect - Glue has the advantage that it dries transparent. Pay attention to the edge guide. You can use a pair of tweezers to place the mosaic exactly. Then assemble your lamp.