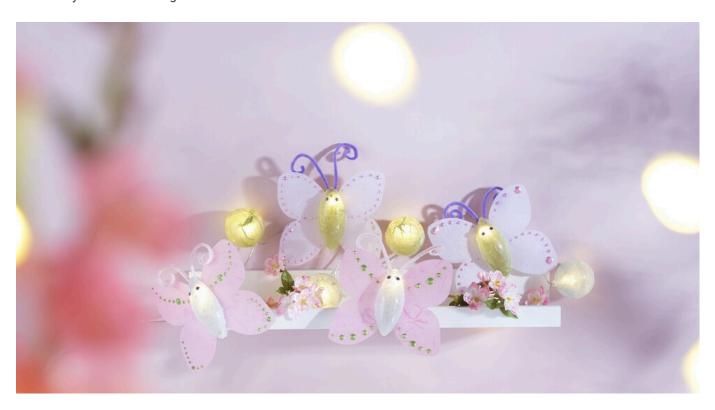

## Acrylic Shaped Butterfly Fairy Lights

**Instructions No. 2103** 

Difficulty: Beginner

Working time: 1 hour 30 Minutes

Fly little **butterfly**, fly... make a cute **chain of lights** with butterflies using our instructions. This can later be hung up wonderfully on your balcony or in the garden. With a chain of lights, acrylic forms and straw silk you can easily create this bright idea.

With the help of a fire-painting flask, burn a hole in the acrylic moulds through which the lights of the fairy lights fit. The hanging loops can be snapped off with pliers.

Cover the **acrylic forms** from the inside with the straw silk. To do this, first coat the inside with the glue and then apply pieces of the straw silk one by one with the glue. Allow to dry.

Glue straw silk onto the self-adhesive lamp foil and transfer the pattern for the butterfly wings. Cut it out and stick it on the back half of the acrylic spindles. Decorate the wings with a pearl pen as desired.

Form one **chenille wire** per butterfly (cut in two halves) into feelers and also glue them to the top of the butterfly body. Join the balls together.

Glue the wiggly eyes on and paint on a mouth.

Fix the butterflies and balls to the fairy lights with hot glue.