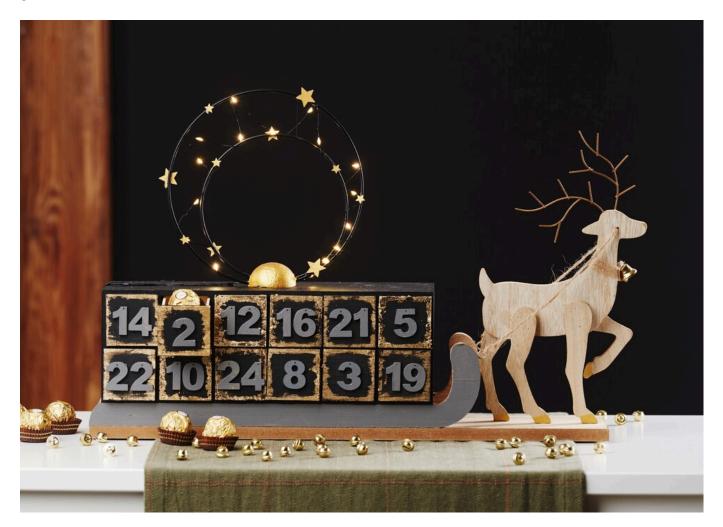

## Advent Calendar Reindeer Black and Gold

## This is how you design the noble Advent calendar:

Paint the sleigh, the fans, the hooves and the wooden numbers with VBS craft colours. Cut the polystyrene ball in half and paint it with golden craft paint.

Add gold leaf to the edges of the drawers. To do this, apply a little dressing milk, allow to dry, place the gold leaf on top and remove any excess gold with a soft brush. To finish with gold leaf, also watch our

Cut a slit in the half polystyrene ball from below. Clamp the metal rings into it and stick them to the Advent calendar with hot glue. Lay the cable over the body, all the way to the back and glue it on with hot glue. Place the battery compartment under the slide so that the batteries can be easily replaced and the compartment is not visible. Paint over the cable with craft paint. When it is dry, use the gold craft paint to spray small speckles on the cable.

Paint the star sprinkles in gold and glue them to the rings with hot glue after they have dried.

Now the Advent calendar can be filled with various treats and small gifts.