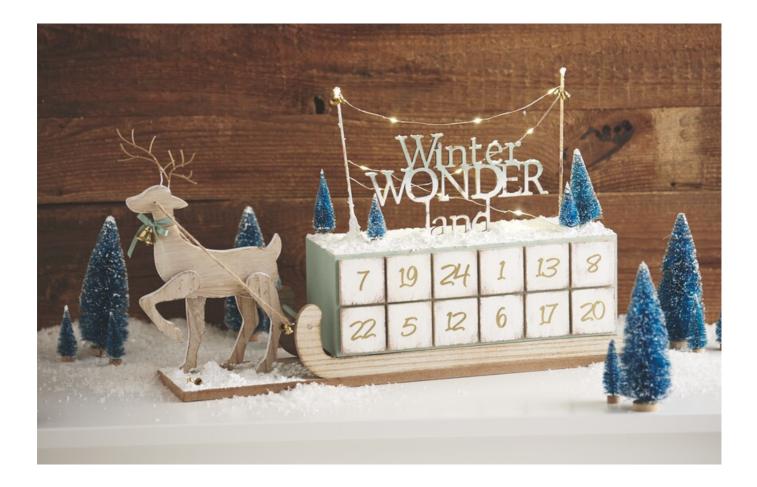

## Adventskalender Rentier mit Schlitten

Instructions No. 1859

Christmas time is just about having a **Advent Calendar** to that. Our idea with the reindeer and sleigh is suitable **for** both **adults and children.** It offers you a variety of design possibilities. In this guide, we present you with a pretty idea in shades of green, white and brown. Just fill the drawers with sweets and small gifts and you have an eye-catcher in **your home** that will bring great joy!

Design the **wooden lettering** with a colour gradient. In our example we have chosen the **craft colours** antique green and white. After drying, glue the wooden lettering in **the middle of** the box using **hot glue** 

Drill small holes on the sides of the top of the sledge and put it into these two skewers. Fix them with hot glue if necessary. Tie the fairy lights to the skewers **and** drape them as you wish. Now the sledge box is completely covered with **Decorative snow** ornamented. Place the **firs** in the still wet snow.

Paint the drawers with white **Handicraft paint** and the outside of the sledge in antique green. Now you can dab Handicraft paint the edges of the drawers with grey-brownish to give them a nice vintage look. Afterwards you can **stick** the numbers on.

Paint the edges of the reindeer with white paint and Handicraft paint dab it with grey-brown paint. You can also paint the plate of the reindeer wit**Decorative snow** decorate. Finally, decorate the skewers and the reindeer with bells