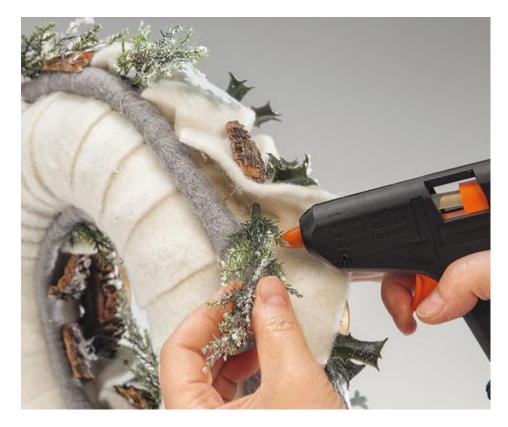

Fix the beginning of the second felt cord roll with Pins . Turn the Felt ribbon inside out, put it around the top of the ring and fix it with Needles , also go under the tenon rings.

Green from Cut off the pine pick and stick it on together with small pieces of bark and snowflakes.