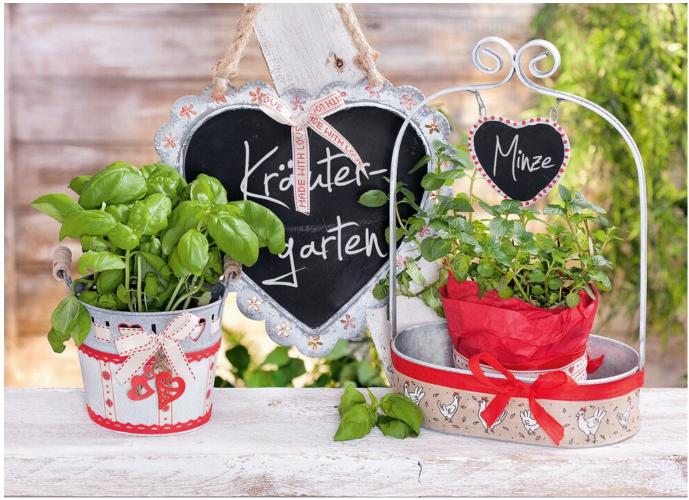

#### How do I decorate the Zinc Heart Board in country house style?

Take a brush and dab the edge of the heart board with white Acrylic paint. Emphasize the recesses in the edge with a little red paint. Then tie a bow with the "Made with love"-Ribbon and stick it with some tape-Ribbon in the middle of the board.

#### How do I decorate the planter bucket?

Paint the bottom half of the bucket with white Acrylic paint and let it dry. Then use double-sided tape-Ribbon

to stick the heart bands in longitudinal strips around the bucket

Then stick the red Lace ribbon horizontally above and below the white painted area. The recess openings will be accentuated with red paint.

Then thread only and the Ribbon with the red lines into the openings all around and tie the ends into a bow. Finally, tie the red stray hearts to it.

## How do I decorate the planting bowl?

Take the Ribbon with the chicken motifs and stick it around the basket with double-sided adhesive tape-Ribbon . Then stick the red Ribbon to the upper edge and close it again with a nice bow. Border the small heart plate with white paint and accentuate it with red dots.