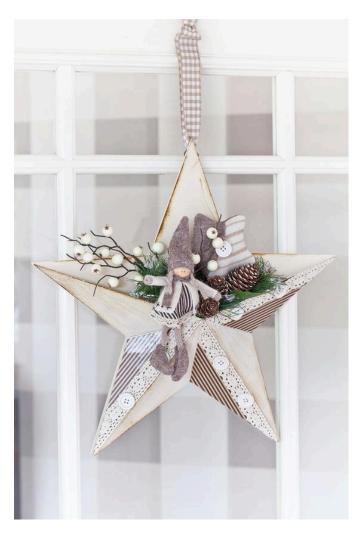

# Anleitung für einen weihnachtlichen Holzstern

### **Instructions No. 745**

Difficulty: Beginner

Working time: 30 Minutes

This wooden star offers you the most varied design possibilities: The "**starVBS with compartment**" **looks** wonderful as a wall decoration or as a door pendant - with the help of these instructions you can recreate our craft idea right away!

#### Here's how it works

**Prime** the star with the Paint sponge and the Wood stain. Let the star dry well

Now roughly cut out the outlines of the sides of the star tips from the **Decopatch- Paper**. Paint the wooden side directly with the patch glue and put the Decopatch-Paper on top. Use the Napkins-brush to smooth the motif. The brush helps you to avoid wrinkles and cracks when applying the Decopatch paper. Afterwards the applied Motif paper is painted over with patch varnish and thus sealed. After a few minutes, you can adjust the motif to the star shape: Just glide along the star's contour with a sharp scalpel.

Now use double-sided Adhesive tape to attach the **Lace ribbon** on the edge of the star. You can **apply** the buttons with hot glue.

**Additional tip:** Use the StazOn Ink Pads to give the star contour. Pull the cushion along the edges of the star. For charm, it may be a little irregular

Now **decorate the star's compartment** with winter and Christmas picks, add the felt girl and stick the decoration with hot glue. Take a button, stick it on the middle of the Felt-hanger and decorate it as well.

### Fasten it with **<u>hot glue</u>** as well

Finally, pull the ribbon, shortened to the desired length, through the eyelet. Now your star is ready and you can put your eye-catcher in scene.