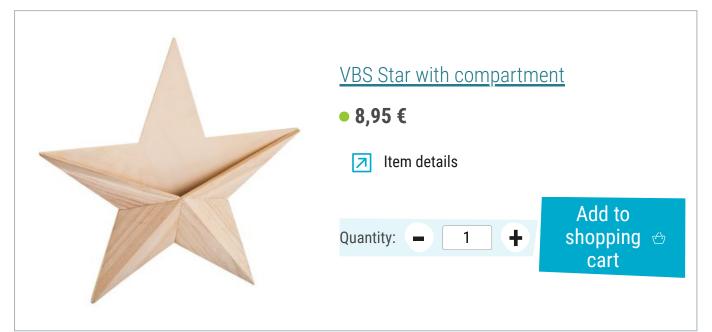

### **Instructions No. 745**

Difficulty: Beginner

Working time: 30 Minutes

This wooden star offers you the most varied design possibilities: The "**starVBS with compartment**" **looks** wonderful as a wall decoration or as a door pendant - with the help of these instructions you can recreate our craft idea right away!