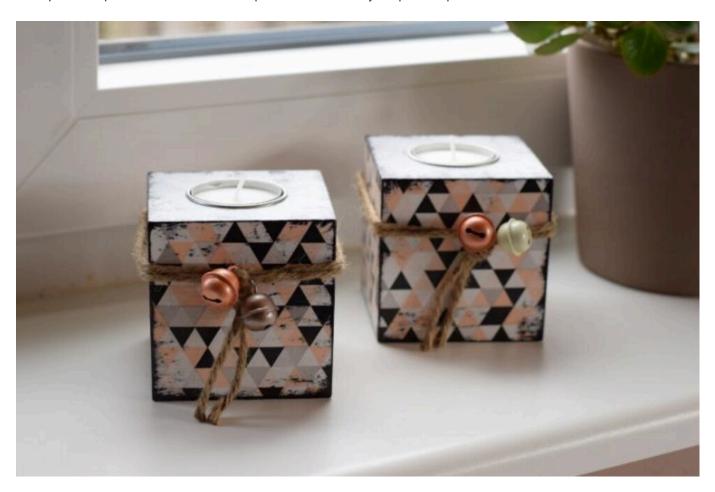

### 3. Stick on Décopatch-Paper

After drying, the Décopatch-Paper can be fixed on the cube with some spray glue and then cut to the right size. With a brush the Décopatch-Paper is glued on with some patch-lacquer and sealed A great effect is created: the cube looks like painted!

#### 4. Decorate

Finally, the tea light cubes are decorated as desired, for example with some Jute yarn, decoration-Jingles or some stamping ink for the shabby look