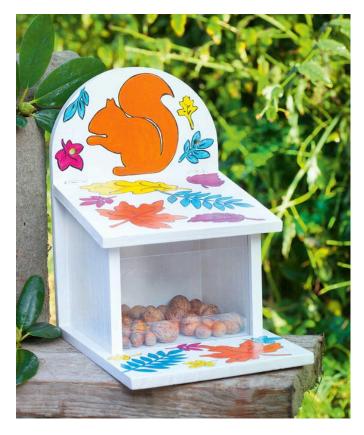

## How do I proceed to design the feeding station?

First of all, prime the whole Bird feeding house from the inside and outside with white outdoor-Acrylic paint . This way we create a pretty base on which the motifs are shown to their best advantage

## How do I paint the motives on the Bird feeding house?

Print out the attached templates and transfer them with carbon paper to the Bird feeding house. Paint the leaves on the floor of the house and the squirrel on the house. As shown in the picture, paint the motives with the Outdoor-Acrylic paint in orange, blue, pink and yellow as you wish. The contours of the motifs and the leaf veins can be painted in black.

This way you will get a nice and colourful painted Bird feeding house.