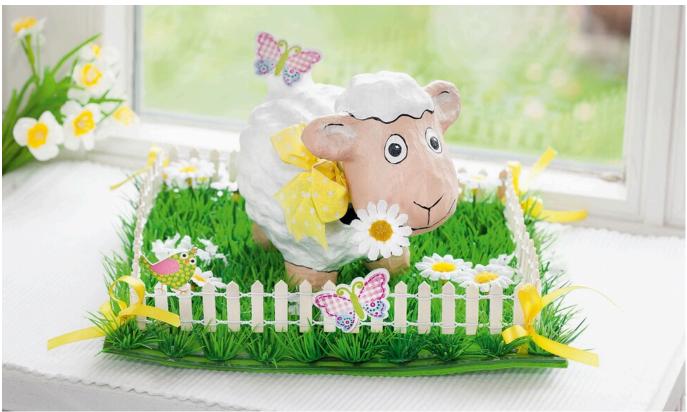

# Anleitung: Österliche Tischdekoration mit Dekofigur Schaf aus Pappmaché

Instructions No. 1087

Use these instructions to make your own Easter lamb: Sheep Molly is an extraordinary decorative figure made of papier-mâché. Her funny bobble head can be easily removed and the body can be filled with small delicacies or gifts. The handicraft idea is a real good mood eye-catcher at Easter and also suitable as a funny gift idea.

For the decoration-Meadow we used a grass mat with daisies, a decorative fence, ribbon and Embellishment

### What do I do to recreate the sheep on Meadow?

Prime Sheep Molly with white Handicraft paint. Once the primer is dry, paint the face and feet with skin-colored Handicraft paint. Be careful not to paint over the two areas for the pair of eyes. Then use a fine brush to paint black contours and the details on the eyes, ears and nose. Now tie a bow around the sheep's neck.

Now only still put up the fence on Meadow . It is fixed to the grass mat with wire. Then set up the papier-mâché sheep and finally attach the sheep and fence using the hot glue gun Embellishment on Meadow,.