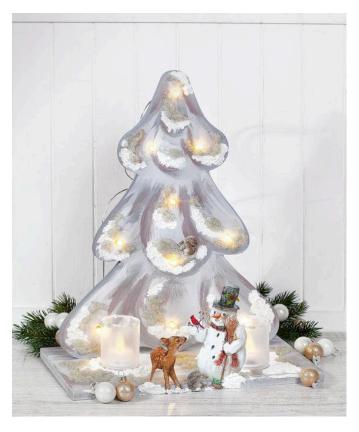

## Anleitung: Schneemann und Reh vor beleuchteter Winterkulisse

Instructions No. 878

You can make this **illuminated decoration** yourself with little effort: With the help of the instructions, you can create a beautiful winter magic for your home.

## And it is as simple as that:

First **prime** the decorative tree and base plate and Grey. then mix another, darker shade Grey-: a little and mix Brown it into grey Black . Use this to paint light tree contours in an arch shape onto the Fir painted and painted on and wipe over the base plate (with a )

After drying, mark with a pencil the places on the base plate where the LED tea lights are to be arranged later. With a spatula now model **decorative snow**: around the marks of the tea lights, on the tree and on the edge of the tea lights. As soon as the decorative snow has dried, apply another layer of snow - this will create a 3D effect.

While everything is drying well, prime the aluminium sheet in white and glue the napkin motif **on** after drying. Use the special brush for this. This provides for a precise result. For 3D optics, work the whole thing twice. Cut out the motif completely and then cut out the only head and leg of the from deer, the arm with the broom from , the snowman and the squirrel. Use the embossing pins to emboss the motif on the embossing mat. Then glue the Glue pads individual parts onto the complete motif using the 3D.

Now you can glue the finished motifs to the front edge of the base plate and cover the adhesive surfaces with decorative snow and let them dry

As a last step, insert the fairy lights and fix the lights with hot glue.