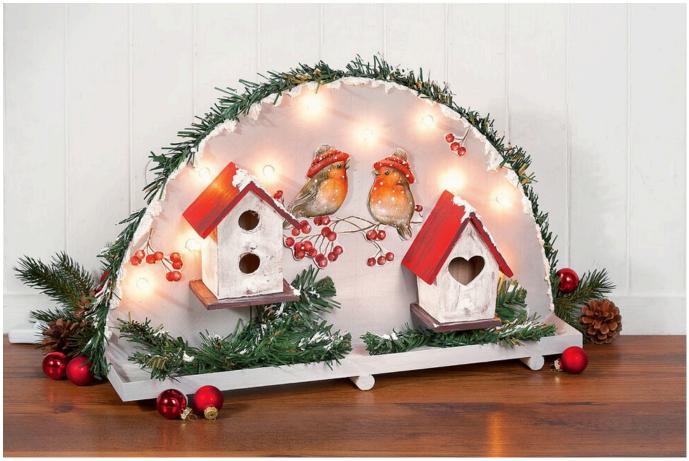

## Anleitung: Winterlicher Lichterbogen mit Vogelhäusern

**Instructions No. 871** 

**Create an atmosphere of well-being!** This Light arch one with its two small birdhouses is not a only nice, winter decoration, but conjures a very special flair into your home with its lighting.

## And it is as simple as that:

First of all, it is primed in Light arch grey. While it is still drying, it is **wiped** with brown into the grey **colour**. Then fill the decorative snow on the edge of the sheet and let it dry well. The birdhouses are painted white, the roof is painted red and the base plate brown. After drying, lightly wipe the brown colour with the brush Paint sponge on the colours.

Now the **houses** are glued to the arched slab **with** hot glue. Decorate Deco-**Fir** the parts are then glued around the sheet and onto the base plate, which is also fixed with hot glue.

In the next step the aluminium sheet is primed white and after drying it is covered with the napkin motif. For the 3D optics first the motive of the **Napkin** cut and shape the whole, then only add the birds and some berries as a further layer. With the metal pressing tool the motif can still further be embossed on the special mat. With the help of 3D Glue pads , the individual parts are glued together and then fixed between the two houses

For the winter effect, finally **take up** some decorative Spatula snow, spread it lightly on the and the bird Fir house, and finally insert the light chain into **the holes** of the light arch, fix it with hot glue.