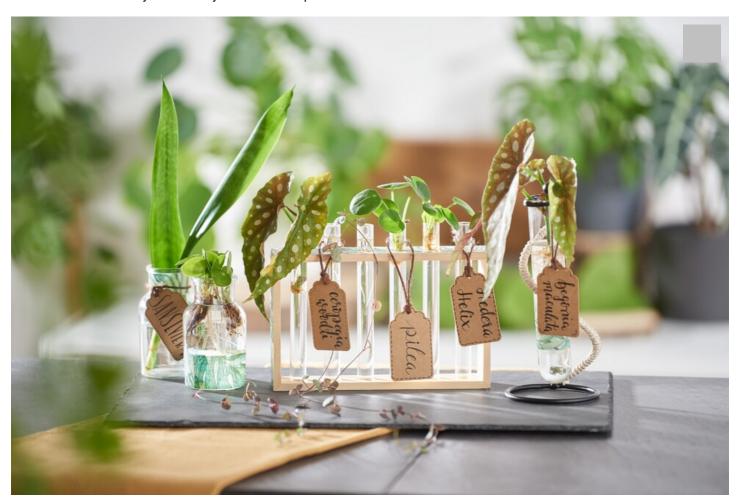

## Baby station for offshoot

## Instructions No. 2455

Difficulty: Beginner

Working time: 3 Hours

From many plants can be taken offshoots. With proper care, it is possible to grow new baby plants from them. A test tube holder is ideal as a baby station for your future new plants.