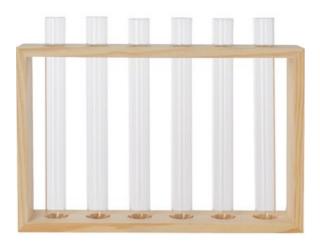

## VBS Vase test tube holder "Cube"

4,99 €

Item

details

Quantity:

1

Add to shopping cart