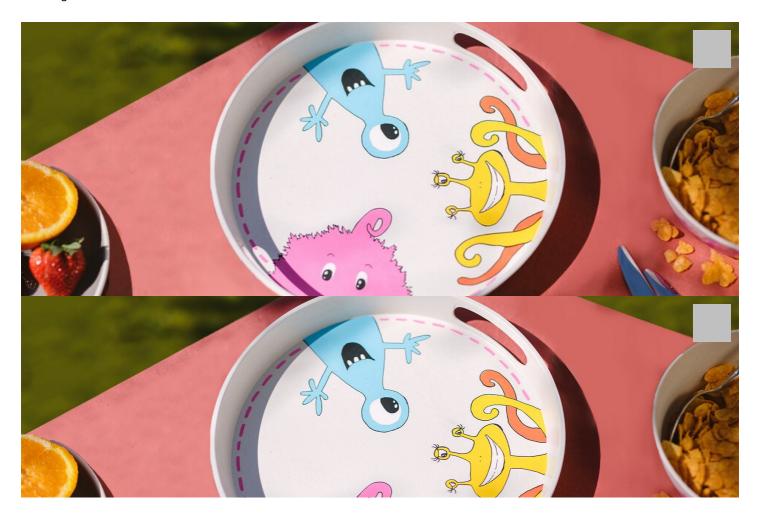

## Bamboo tableware with monsters

Instructions No. 2241

Difficulty: Beginner

Working time: 2 Hours

VBS Tray, round

10,99 € Item details Quantity:

1