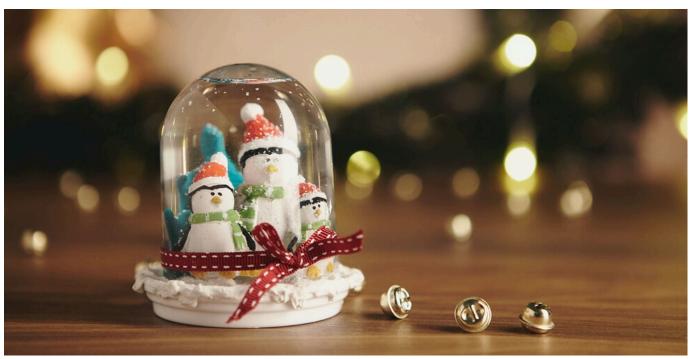

# Bastelanleitung Schneekugel basteln

**Instructions No. 1397** 

Difficulty: Advanced

Working time: 15 Minutes

Capture your personal dreams in self-made snow globes! We have summarized here for you the tips and tricks that you should consider when making your own dream snow globes.

#### Here's how it's done

When making a snow globe, always remember that the water filling acts like a magnifying glass. We therefore recommend for a **snow globe of the dimensions 7 x 5,5 x 5,5 cm decorations** with the maximum size of approx. 3 x 3 cm, for a **snow globe with Ø 85 mm maximum approx. 6 x 4 cm** eye-catchers. Before gluing on your figure or object, test the magnifying effect by first "tacking" it with Adhesive tape and holding it in the glass cover filled with water.

All materials that are insensitive to moisture are suitable for filling the snow globe. A small figure made of polyresin or self formed from Fimo-Modelling clay, small bead miniatures are fixed on the base plate with **super glue**. The snow of a snow globe can be represented excellently with Structure Paste.