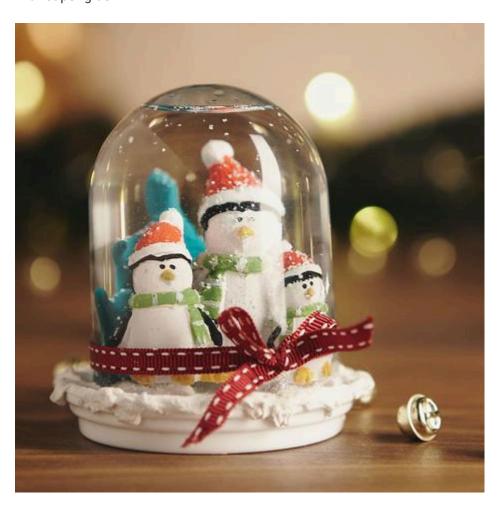

#### Here's how it's done

When making a snow globe, always remember that the water filling acts like a magnifying glass. We therefore recommend for a **snow globe of the dimensions 7 x 5,5 x 5,5 cm decorations** with the maximum size of approx. 3 x 3 cm, for a **snow globe with Ø 85 mm maximum approx. 6 x 4 cm** eye-catchers. Before gluing on your figure or object, test the magnifying effect by first "tacking" it with Adhesive tape and holding it in the glass cover filled with water.

All materials that are insensitive to moisture are suitable for filling the snow globe. A small figure made of polyresin or self formed from Fimo-Modelling clay, small bead miniatures are fixed on the base plate with **super glue**. The snow of a snow globe can be represented excellently with Structure Paste.