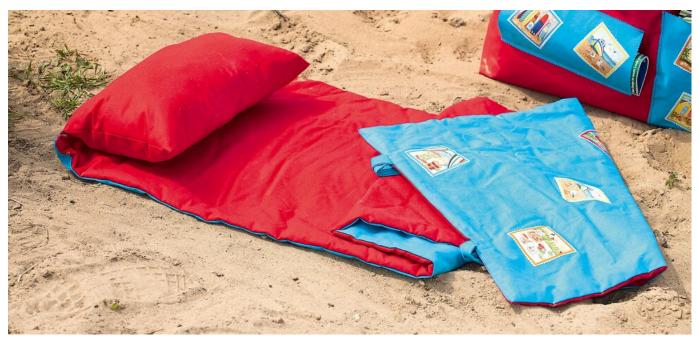

## Beach sheet with cushion

## **Instructions No. 616**

The large beach sheet with the sewn-in pillow can be fastened with the ribbons to form a handy roll that even fits into the large, self-stitched beach bag. The cut is so simple that even sewing beginners can rework it. So nothing stands in the way of a great bathing day.