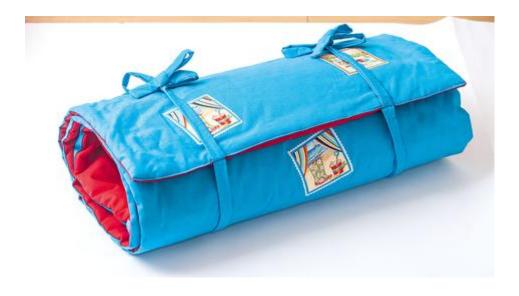

## **Instructions No. 616**

The large beach sheet with the sewn-in pillow can be fastened with the ribbons to form a handy roll that even fits into the large, self-stitched beach bag. The cut is so simple that even sewing beginners can rework it. So nothing stands in the way of a great bathing day.