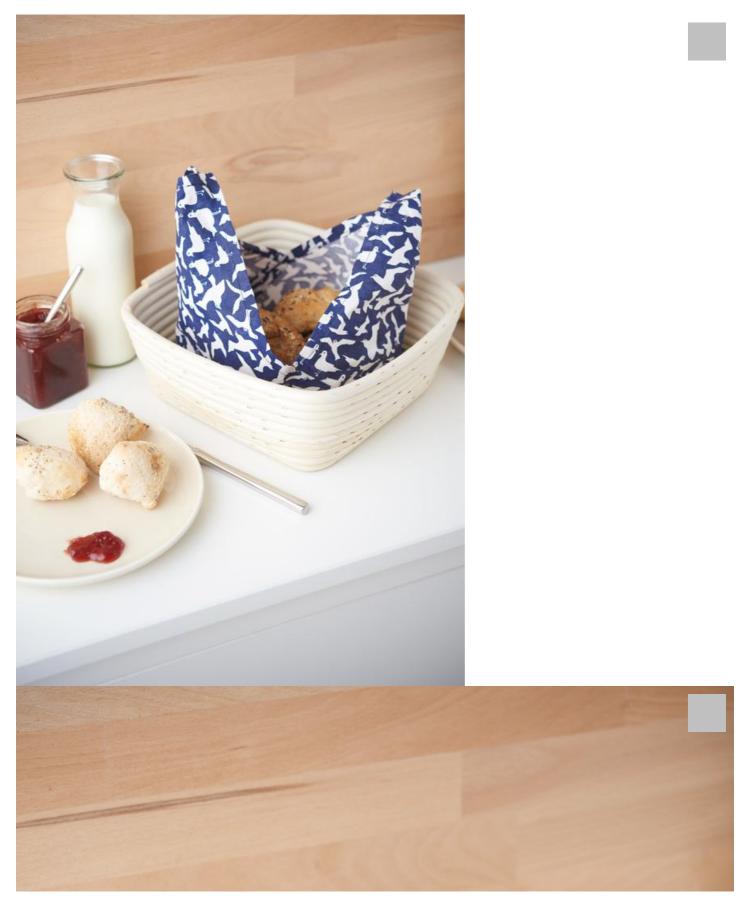

## **Bento Brotbeutel**

## Instructions No. 2030

Difficulty: Beginner

Working time: 1 hour 30 Minutes

This homemade Bento bottom silo is a great way to store bread and rolls in an environmentally friendly way. Sewing this trendy Origami style fabric basket is easy.

Cotton fabric "Gull

17,49 €
(1 m2 = 11,66 €)
Item
details
Quantity:

0.2

Add to shopping cart