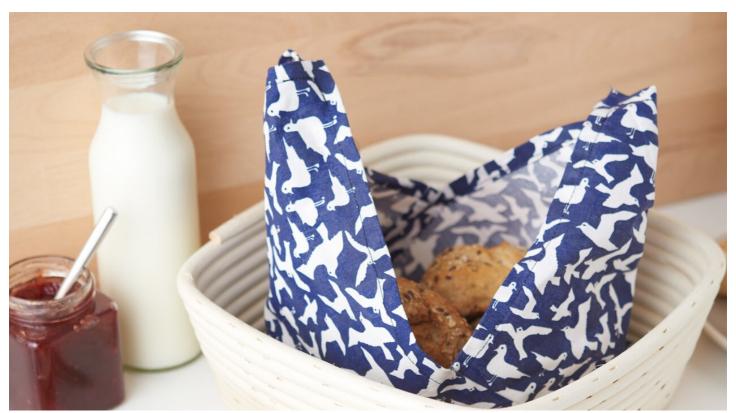

## **Bento Brotbeutel**

## Instructions No. 2030

Difficulty: Beginner

Working time: 1 hour 30 Minutes

This homemade Bento bottom silo is a great way to store bread and rolls in an environmentally friendly way. Sewing this trendy Origami style fabric basket is easy.

Cotton fabric "Gull

17,49 €
(1 m2 = 11,66 €)
Item
details
Quantity:

0.2

Add to shopping cart