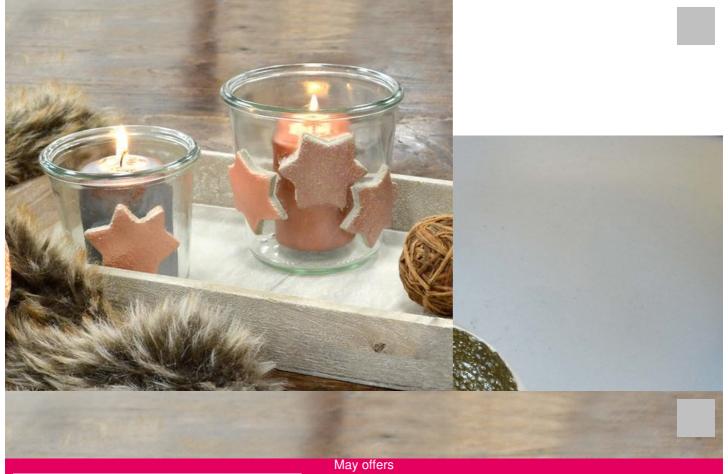

## Beton-Windlichte im Metallic-Look

Instructions No. 1532

Difficulty: Beginner

Working time: 45 Minutes

When the days get shorter and it gets dark much earlier, your home should not lack atmospheric and cosy lighting. In this **handicraft instruction** we show you how you can make this glamorous decoration of concrete for your well-being place with little effort and material yourself.