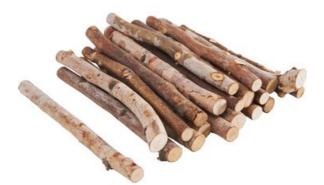

Birch branches, 20 pieces **4,99 €** Item details Quantity: 1

Add to shopping cart

VBS Miniature bird house with loop 2,09 € Item details Quantity:

1

VBS Miniature bird "Wanda" 3,99 € Item details Quantity: 1

## Article information:

| Article number | Article name                                         | Qty |
|----------------|------------------------------------------------------|-----|
| 21188          | Birch branches, 20 pieces                            | 1   |
| 25500          | VBS Miniature bird "Wanda"                           | 1   |
| 23923          | VBS Miniature bird house with loop                   | 1   |
| 460118         | VBS Jute ribbon, 2,5 mm                              | 1   |
| 560078-39      | VBS Craft paint, 15 mlOld Pink                       | 1   |
| 560078-96      | VBS Craft paint, 15 mlPastel-Olive Green             | 1   |
| 560078-94      | VBS Craft paint, 15 mlOrchid<br>(leider ausverkauft) | 1   |
| 25500          | VBS Miniature bird "Wanda"                           | 1   |