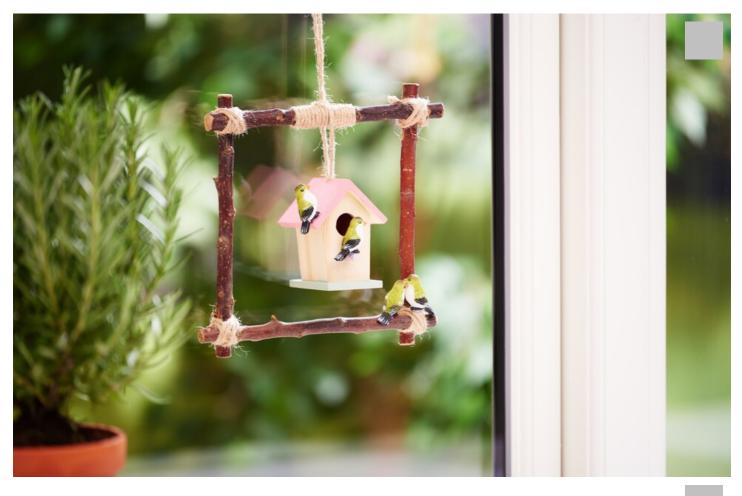

## Birch branch frame with birdhouse

## Instructions No. 3216

Difficulty: Beginner

Working time: 1 hour 30 Minutes

Are you looking for a creative way to spice up your home? With a **homemade frame made from birch branches**, in the centre of which you place a **painted birdhouse**, you can create a unique eye-catcher! These step-by-step instructions will guide you through the process and show you how to create a decorative highlight using simple materials.