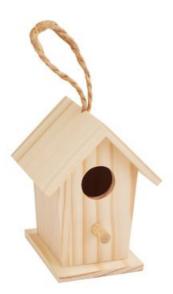

Birch branches, 20 pieces **4,99 €** Item details Quantity: 1

Add to shopping cart

VBS Miniature bird house with loop 2,09 € Item details Quantity:

1

VBS Miniature bird "Wanda" 3,99 € Item details Quantity: 1

## Article information:

| Article number | Article name                                         | Qty |
|----------------|------------------------------------------------------|-----|
| 21188          | Birch branches, 20 pieces                            | 1   |
| 25500          | VBS Miniature bird "Wanda"                           | 1   |
| 23923          | VBS Miniature bird house with loop                   | 1   |
| 460118         | VBS Jute ribbon, 2,5 mm                              | 1   |
| 560078-39      | VBS Craft paint, 15 mlOld Pink                       | 1   |
| 560078-96      | VBS Craft paint, 15 mlPastel-Olive Green             | 1   |
| 560078-94      | VBS Craft paint, 15 mlOrchid<br>(leider ausverkauft) | 1   |
| 25500          | VBS Miniature bird "Wanda"                           | 1   |