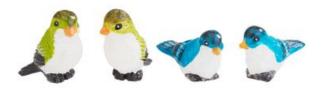

Birch branches, 20 pieces **4,99 €** Item details Quantity: 1

Add to shopping cart

VBS Miniature bird house with loop 2,09 € Item details Quantity:

1

VBS Miniature bird "Wanda" 3,99 € Item details Quantity: 1

## Article information:

| Article number | Article name                                         | Qty |
|----------------|------------------------------------------------------|-----|
| 21188          | Birch branches, 20 pieces                            | 1   |
| 25500          | VBS Miniature bird "Wanda"                           | 1   |
| 23923          | VBS Miniature bird house with loop                   | 1   |
| 460118         | VBS Jute ribbon, 2,5 mm                              | 1   |
| 560078-39      | VBS Craft paint, 15 mlOld Pink                       | 1   |
| 560078-96      | VBS Craft paint, 15 mlPastel-Olive Green             | 1   |
| 560078-94      | VBS Craft paint, 15 mlOrchid<br>(leider ausverkauft) | 1   |
| 25500          | VBS Miniature bird "Wanda"                           | 1   |