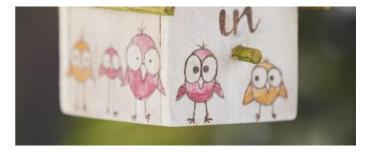

## Afterwards you colour the birds also with the wood glaze. It is advisable to use a small brush to paint the small areas of the birds.

To protect the bird house from environmental influences, it can be sprayed with edding **clear lacquer**.