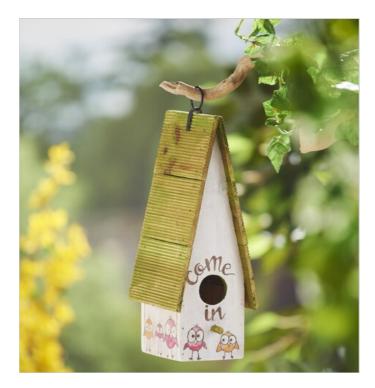

## Birdhouse with fire painting

Instructions No. 2125

What would spring be without the **birds**. To make the birds feel even more comfortable on your terrace, balcony or garden, we have a great idea for an aviary with cute motifs, drawn with **branding paint**.

## This is how the great bird house is designed:

First paint the **bird house** in the desired wood glaze colours. Let it dry for about 1 hour.

Print out the templates and transfer them onto the wood using graphite paper.