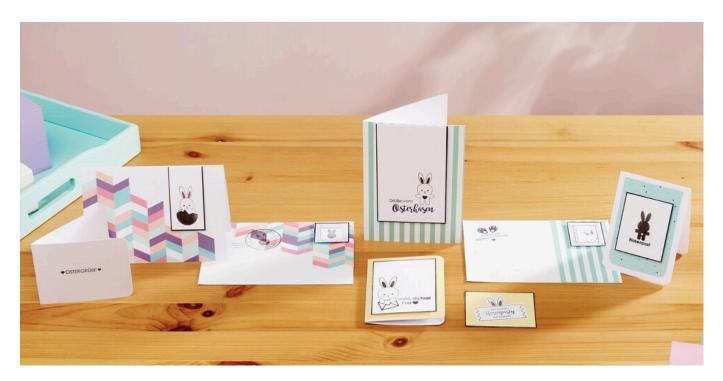

## Individual card design:

With these beautiful cards and envelopes for the Easter season, you can be completely free and let off steam creatively.

For this idea, we have glued the double cards and envelopes with papers from a motif block or used the papers directly as a card. To do this, cut out the desired paper in the size of your card or tag and fold it in half using a folding leg.

Stamp white cardboard with the silicone stamps. To do this, remove the stamps from the backing film and place them on a stamp block or silicone block. Colour the stamps with paint or ink and press them onto the desired spot. The motif is ready.

Cut out the motifs as a square or rectangle and stick them onto the desired cards and envelopes. Another option is to cut out the motifs with sharp edges and use them as decoration on the cards.

If you want a 3D effect with some of the motifs, you can use 3D adhesive pads to stick them on. You can also use a marker to set additional accents and personalise the letters and envelopes.