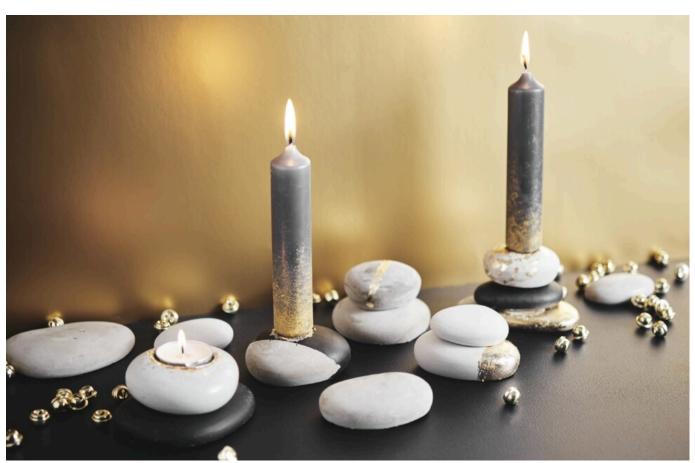

## Candleholder stones

**Instructions No. 2014** 

Difficulty: Beginner

Working time: 2 Hours

Some stones are said to have healing effects, like calmness and serenity. That is why stones are often used as decoration to radiate peace and quiet. In our decoration example, the stones were cast and partly transformed into candlesticks. The crafting of the stones and the painting is a calming self-occupation, where you can forget the fast everyday life and relax.

After about **4 hours drying time**, carefully remove the stones from the mould. After the complete drying time unevenness can be removed with **Sandpaper** be removed. Paint the stones as desired with **Handicraft paint** and set noble accents with **gold leaf**. For the shimmering gold leaf, apply a little **investment milk** with a brush and place the **Leaf metal** to the desired position. With a **soft brush** you paint everything firmly. Glue some stones on top of each other with **assembly glue** 

Finally, the candles are decorated Goldwith Inca. These are placed in the candle nozzle with adhesive wax plates.