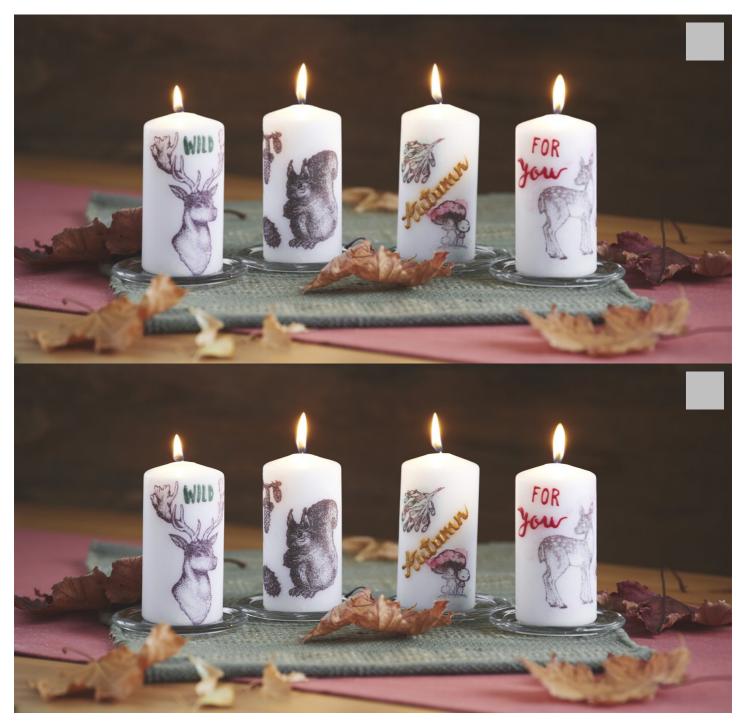

## Candles with stamps

## Instructions No. 1998

Difficulty: Advanced

Working time: 2 Hours

In the cold season the light of a**candle** is especially beautiful and creates a great atmosphere. With our**free instructions** you can **stamp** your candles individually. You can adapt them to the rest of your decorations and make them for every season and for every decoration. Also a great gift idea for your loved ones.

## Register now

Article information:

| Article number | Article name                                         | Qty |
|----------------|------------------------------------------------------|-----|
| 21237          | Pillar candle "Pure Natural Wax", Ø 6 x 13 cmNatural | 1   |
| 49108201       | VBS Candles glass coaster, 5 pieces, Ø 10 cm         | 1   |
| 54417707       | VBS Silicone stamp "Autumn nostalgia"                | 1   |
| 542708-06      | Staz-On Stamp padDark brown                          | 1   |
| 54360601       | Acrylic block set of 2                               | 1   |
| 727068         | KREUL Candle Potch, 150 ml                           | 1   |
| 490559-03      | Candle LinerCherry Red                               | 1   |
| 490559-08      | Candle LinerGreen                                    | 1   |
| 490559-17      | Candle LinerMetallic-Gold                            | 1   |
| 120340         | VBS Napkin brush/Decoupage brush                     | 1   |
| 845144         | Solo Goya Aqua Paint Marker Powerpack                | 1   |