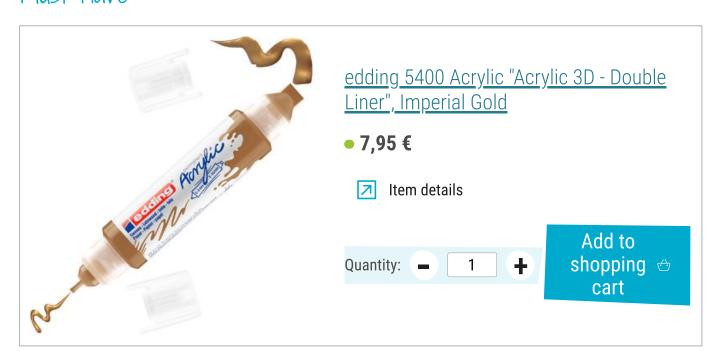

## Article information:

| Article number | Article name                                                 | Qty |
|----------------|--------------------------------------------------------------|-----|
| 14975          | edding 5400 Acrylic "Acrylic 3D - Double Liner"Imperial Gold | 1   |
| 14962          | edding 5400 Acrylic "Acrylic 3D - Double Liner"Moss Green    | 1   |
| 14972          | edding 5400 Acrylic "Acrylic 3D - Double Liner"Hazelnut      | 1   |
| 14948          | edding 5300 Acrylic "Acrylic marker - fine"Black             | 1   |
| 14940          | edding 5300 Acrylic "Acrylic marker - fine"Hazelnut          | 1   |
| 16824          | edding Acrylic/oil painting blockPostcard                    | 1   |