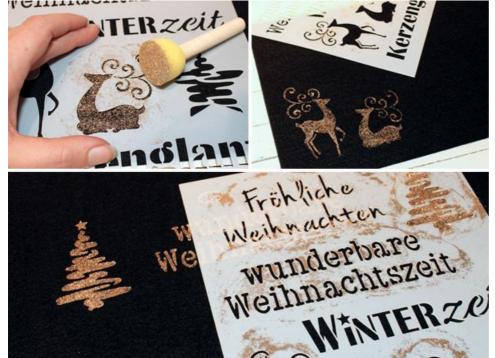

#### Step 2: Decorate the Felt

Think about how you want to decorate your place mats and position the stencil on the felt. To ensure it stays in place while stenciling, secure it with painter's tape.

Take a dry sponge dabber and pick up some gold paint, then carefully dab the stencil design onto the felt.

Felt has a rough surface. Therefore, your first coat of paint may not be completely opaque - don't worry, just let the paint dry slightly before applying the next layer.

You can also sprinkle a little glitter onto the still-damp paint. To ensure you only glitter the desired designs, cover the rest of the placemat with a piece of paper.

If you want to decorate the placemat with only a little glitter, apply some Glitter Flaky Glue on a dabber and carefully dab this glue mixed with glitter along the edges and surfaces of the placemat.

Have fun crafting and decorating! Get creative and bring the Christmas sparkle to your table. Don't forget to purchase all the necessary materials in our online shop. Click below to discover the products!