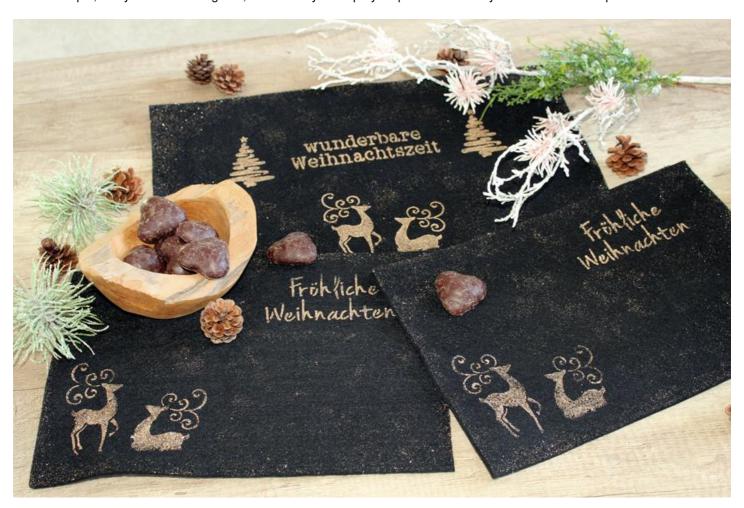

#### **Crafting Christmas Place Mats from Felt**

It's glitter season during Christmas! Decorations and lights give your home a festive atmosphere. Why not make your dining table a real eye-catcher too? With personalized felt place mats, you not only protect the table surface but also give each meal a unique, shiny frame. In this guide, I will show you step by step how to create your own Christmas place mats.

#### Step 2: Decorate the Felt

Think about how you want to decorate your place mats and position the stencil on the felt. To ensure it stays in place while stenciling, secure it with painter's tape.

Take a dry sponge dabber and pick up some gold paint, then carefully dab the stencil design onto the felt.

Felt has a rough surface. Therefore, your first coat of paint may not be completely opaque - don't worry, just let the paint dry slightly before applying the next layer.

You can also sprinkle a little glitter onto the still-damp paint. To ensure you only glitter the desired designs, cover the rest of the placemat with a piece of paper.

If you want to decorate the placemat with only a little glitter, apply some Glitter Flaky Glue on a dabber and carefully dab this glue mixed with glitter along the edges and surfaces of the placemat.

Have fun crafting and decorating! Get creative and bring the Christmas sparkle to your table. Don't forget to purchase all the necessary materials in our online shop. Click below to discover the products!