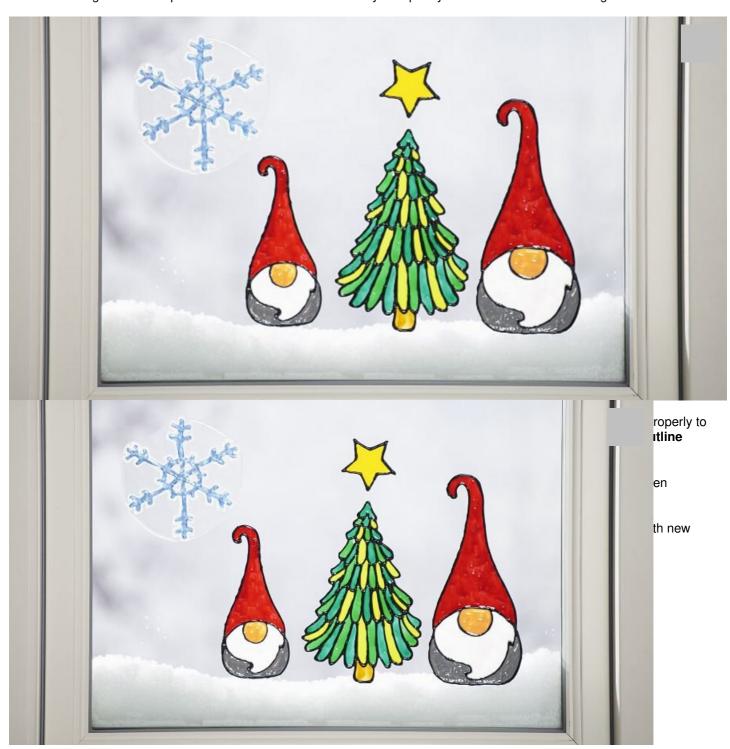

## Christmas window pictures with Window Color

Instructions No. 1674

Difficulty: Beginner

Working time: 30 Minutes

As soon as the dark season begins, you spend a lot of time at home. It's the perfect opportunity to get extra creative. How about self-designed window pictures with Christmas motifs? They are quickly made and can also be designed with children.