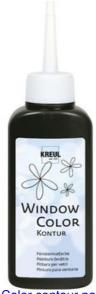

KREUL Window Color contour paint, 80 ml, Black

4,79 € (1 I = 59,88 €) Item details Quantity:

1

Add to shopping cart