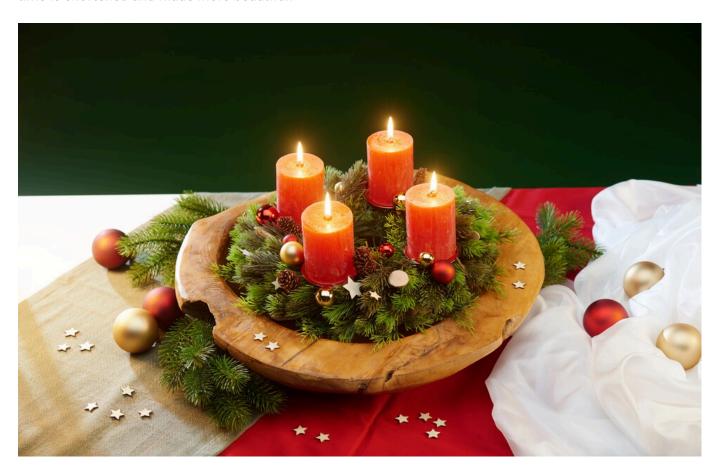

## This is how you create the wreath:

Cut off individual branches of the **VBS Thuja garland** and stick them between the **fir wreath** with **hot glue**. Then insert the **candle plugs** into the wreath. Place the candles of your choice on top. Then decorate the wreath as you like. We stuck **natural decorations**, **scatter decorations** and **Christmas balls** to the wreath with hot glue.

You can decorate the finished wreath on a plate in a bowl or solo on a table.