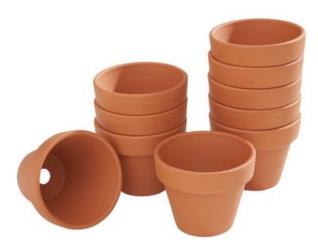

## Terracotta pots, Inside-Ø 6 cm, 10 pcs.

**4,09 €** Item details Quantity:

1

Add to shopping cart

New instructions Straight to your inbox every week

Register now Article information:

| Article number | Article name                                     | Qty |
|----------------|--------------------------------------------------|-----|
| 571647-06      | Terracotta potsInside-Ø 6 cm, 10 pcs.            | 1   |
| 692779         | VBS Christmas hats, 6 pieces                     | 1   |
| 232487         | VBS Fill wadding, white, 300 g                   | 1   |
| 11956          | VBS Wooden balls without hole "Ø 15 mm"10 pieces | 1   |
| 18156          | VBS Craft glue No. 18285 ml                      | 1   |