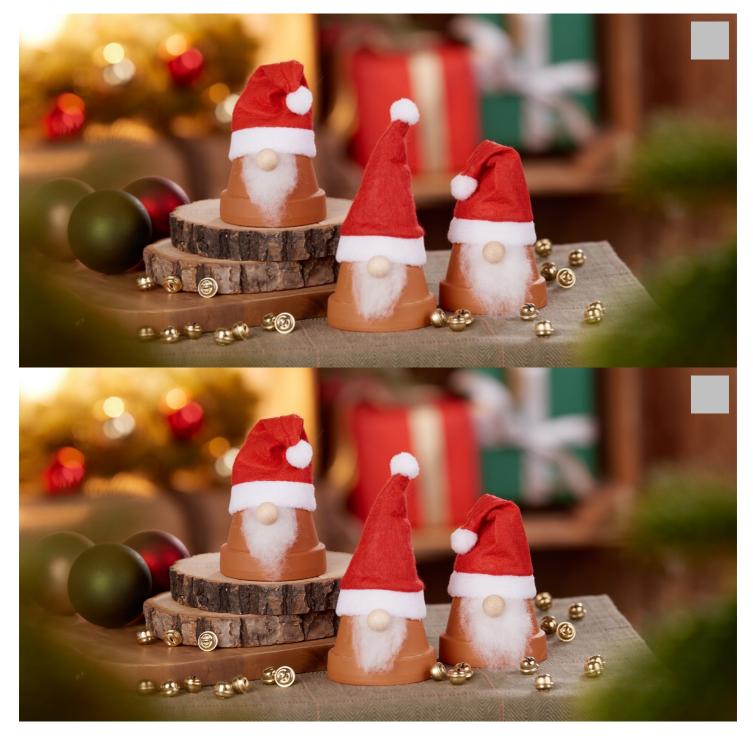

## Clay pot gnome

## Instructions No. 2705

Difficulty: Beginner

Working time: 10 Minutes

The small, simple clay pot gnomes are not only cute, but can also be made in a very short time. All you need are clay pots, Christmas hats, filler wool, wooden balls and some craft glue.

The craft idea is wonderfully suitable for an afternoon of crafting together with children.