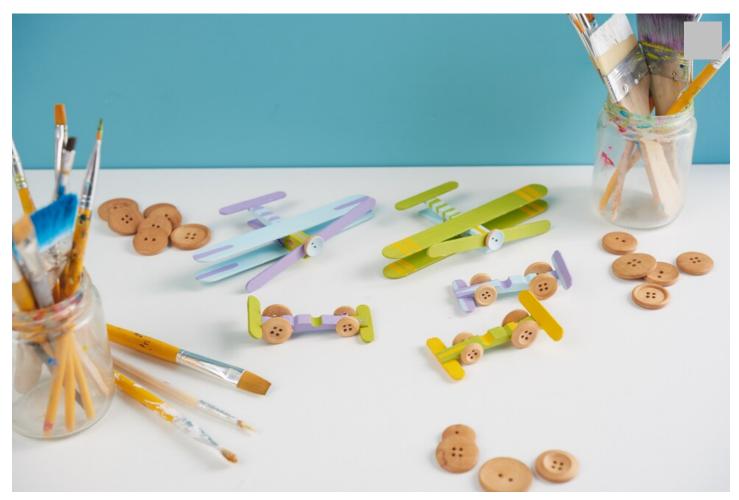

## Clothes pegs Fleet speedsters

Instructions No. 2476

Difficulty: Beginner

Working time: 3 Hours

Our **clothes pegs** can be turned into speedy racers in no time at all. All you need is a little material and you're ready to go. A little paint and glue and in no time at all you have your own fleet of **racing cars** and great **planes**.