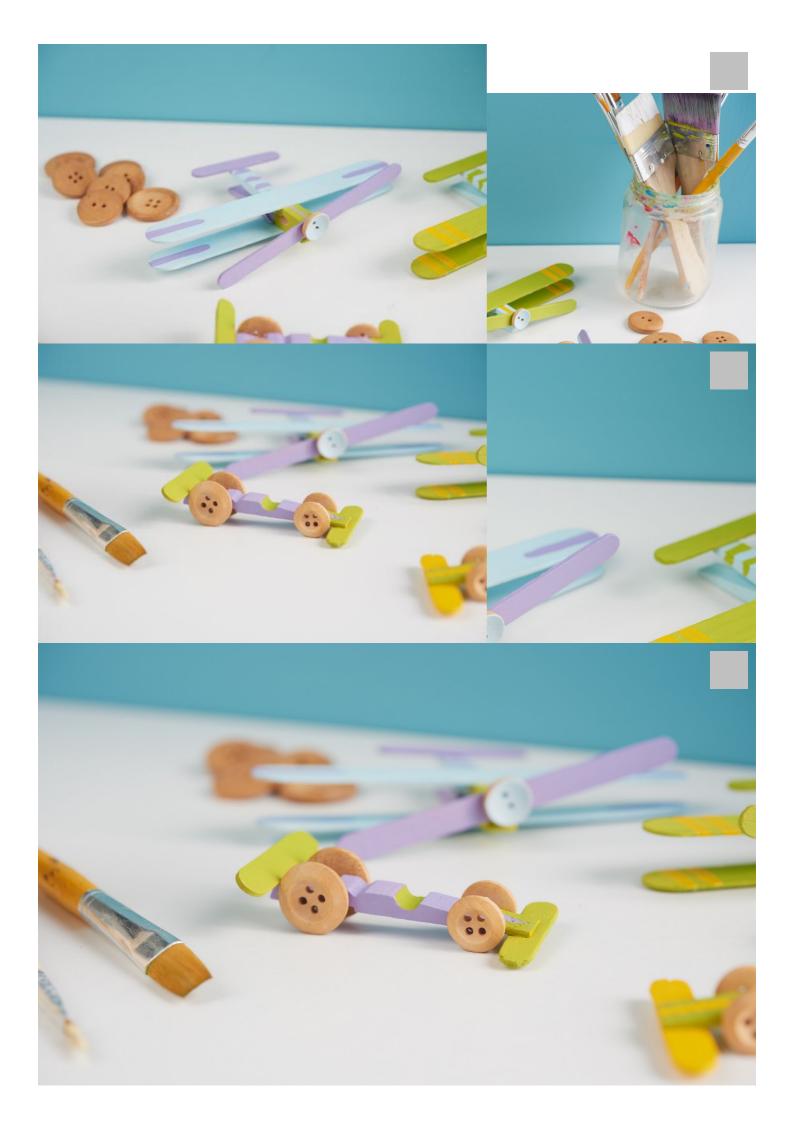

## Clothes pegs Fleet speedsters

Instructions No. 2476

Difficulty: Beginner

Working time: 3 Hours

Our **clothes pegs** can be turned into speedy racers in no time at all. All you need is a little material and you're ready to go. A little paint and glue and in no time at all you have your own fleet of **racing cars** and great **planes**.