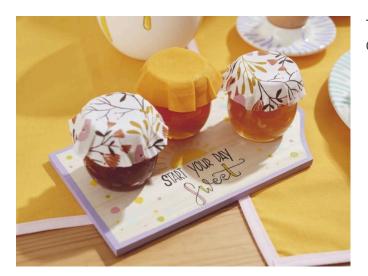

The painted dishes are baked in the oven according to the package instructions. The paint is then dishwasher safe.

This colourful  $\underline{\text{serving tray with jam jars}}$  adds more cheer to the table.