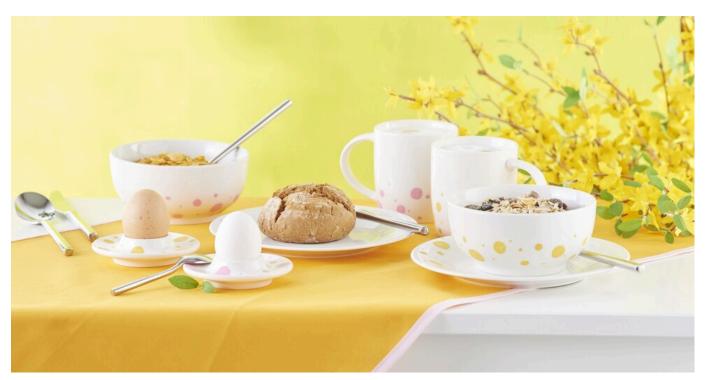

# Colourful table decoration

**Instructions No. 2151** 

Difficulty: Beginner

Working time: 5 Hours

This table decoration is guaranteed to put you in a good mood in the morning. The white tableware with brightly coloured spots and the self-sewn table runner bring colour and fun to the breakfast table.

#### Decorate the tableware:

To add a splash of colour to the table, you can easily paint white porcelain with porcelain paints. It is important not to paint drinking and cutting surfaces, as the colours are not food-safe.

The painted dishes are baked in the oven according to the package instructions. The paint is then dishwasher safe.

This colourful  $\underline{\text{serving tray with jam jars}}$  adds more cheer to the table.