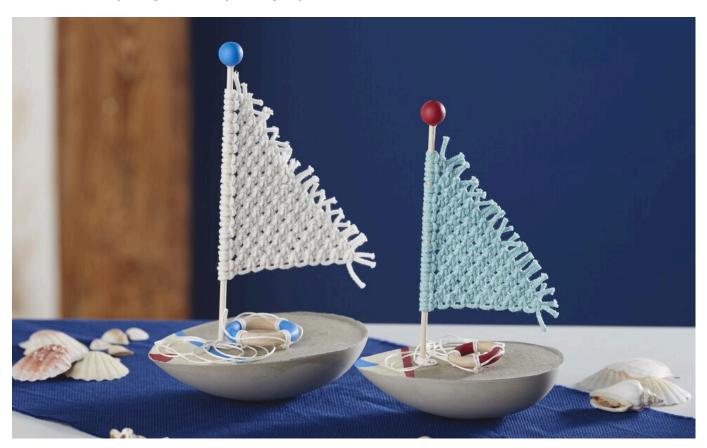

## Concrete boats

**Instructions No. 2503** 

Difficulty: Beginner

Working time: 3 Hours

Set sail - new maritime craft idea ahead! These pretty little ships made of concrete are a great decoration for the summer. They bring the holiday feeling to your home without further ado.

## Knotting a sail with macramé

First, the sail is knotted. For the large sail you need 18 strands of macramé yarn, for the small sail 16 strands. The length of the strands is about 80 cm each.

These are doubled and attached with the <u>lark's head knot</u> to a round stick, which later also functions as a mast.

The sails are tied with the **square knot**. The ends of the strands can be shortened afterwards.

Put the finished sails into the concrete after approx. 1 hour. By then the concrete has hardened somewhat and the sails are stable in the mass. After approx. 24 hours, the boats can be removed from the mould.

Paint the wooden balls and rings as well as the boats with craft colours. The round sticks can now be shortened and decorated with a wooden ball.

Use bamboo twine to make the wooden rings into lifebuoys. Cut one strand per ring so that it fits generously around the ring. Knot the ends together. This yarn will later form the border and the handle. Wrap four more strands of yarn at equal intervals around the ring.

Tie the lifebuoys to the mast with another strand of bamboo yarn.