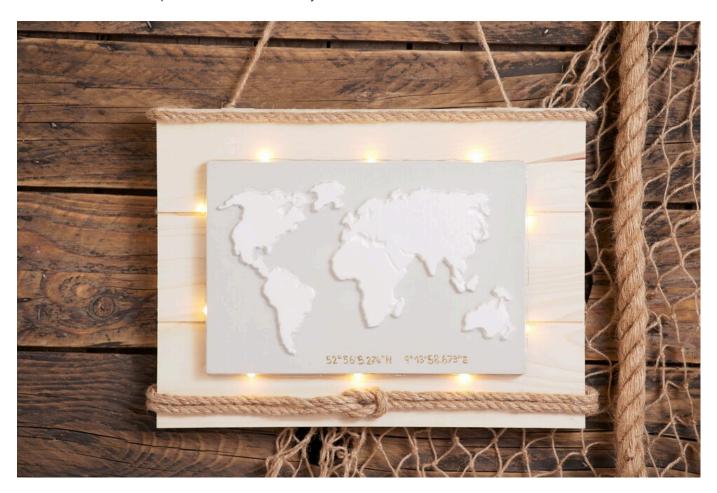

# Concrete world map

**Instructions No. 1746** 

Difficulty: Advanced

Working time: 45 Minutes

The picture relief is a wonderful example of how well different casting compounds harmonize together. With casting concrete and Raysin or Keraflott casting compound a great picture relief is created. With light it is mounted on a wooden plate and becomes an eye-catcher.

### Mounting on the wooden plate

The <u>VBSdecorative wooden board</u> is supplied with a suspension for upright formats. First prepare the **suspension on** the back so that the wooden panel can be hung crosswise.

Arrange a micro <u>light chain</u> around the picture relief and fix it too. You should use hot glue to fix this chain of lights (easier to remove later).

#### **Decorate**

**Decorate** the decorative wooden panel with a sisal cord. Label the picture relief with the coordinates of your favourite place - both give your picture that special something.