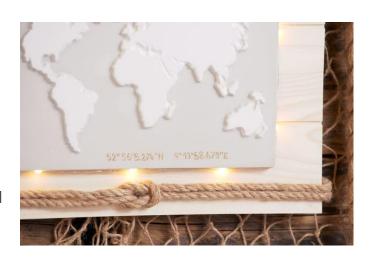

Take the cast picture relief carefully out of the mould and **fix** it with **VBS Effect Glue** on the wooden board. This glue is liquid when applied. Although it dries somewhat slower than hot-melt glue, it dries to a particularly durable fixation

#### **Decorate**

**Decorate** the decorative wooden panel with a sisal cord. Label the picture relief with the coordinates of your favourite place - both give your picture that special something.