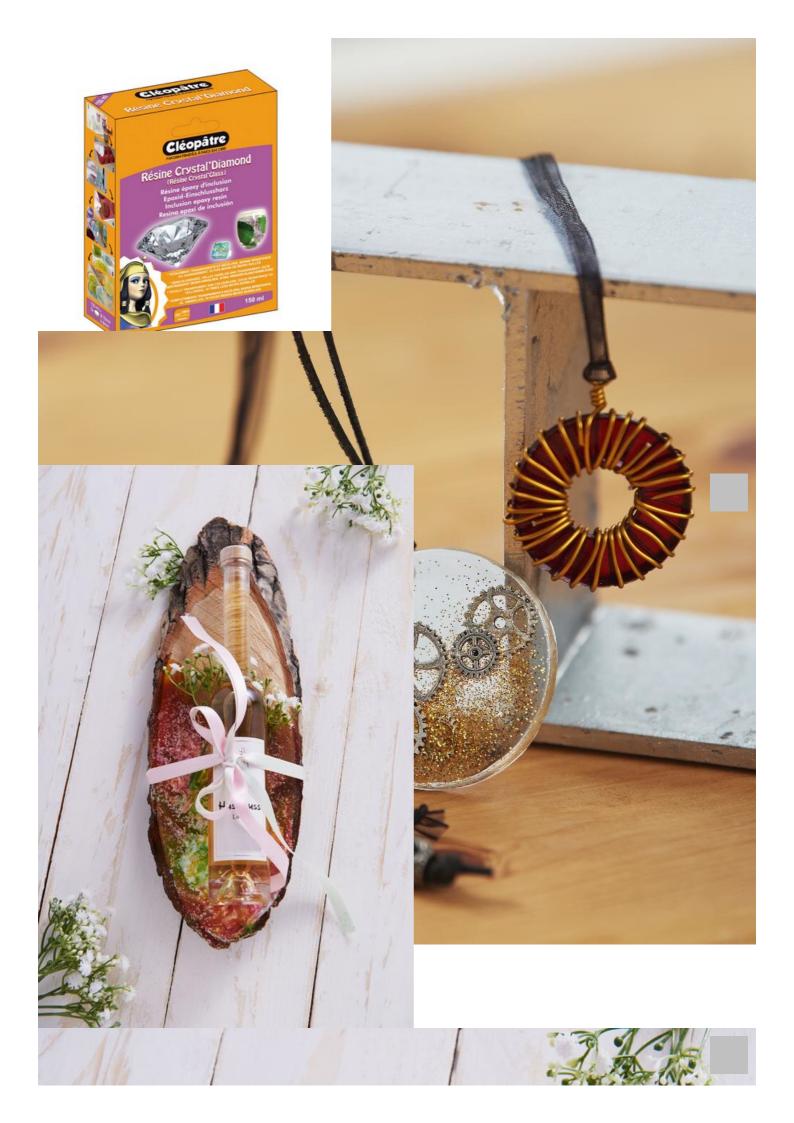

# Article information:

| Article number | Article name                                | Qty |
|----------------|---------------------------------------------|-----|
| 755979-05      | COLOR'RESIN, transparent resin paintBlue    | 1   |
| 488495         | Résin'Pad, multipurpose pad for resins      | 1   |
| 33864601       | VBS Apron with front pocket                 | 1   |
| 13242805       | VBS Handicraft mats (leider ausverkauft)    | 1   |
| 130516         | Safety goggles                              | 1   |
| 488488         | Glass'100 - Epoxy coating resin, 130 ml     | 1   |
| 488464         | Crystal' Diamond inclusion resin, 150 ml    | 1   |
| 16629          | Casting mould "Jewellery design"            | 1   |
| 14380          | Silicone casting mould "Decoration pendant" | 1   |
| 488518         | Wet-Sandpaper, sorted                       | 1   |
| 784566         | Cold glaze set, 100 ml                      | 1   |