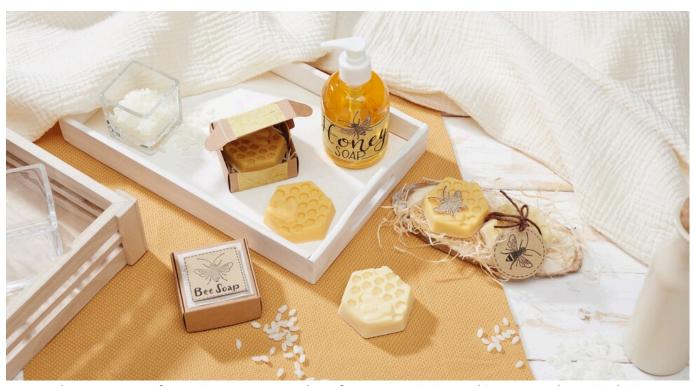

## Create honey soaps

**Instructions No. 2883** 

Difficulty: Beginner

Working time: 3 Hours

Dive into the fascinating world of natural body care by pouring your own honey soaps. Honey soaps are not only gentle on the skin, but also make great gifts when beautifully packaged. In this tutorial you will learn how to make your own individual honey soaps.

You need approx. 60 g of organic cast soap per bar of soap. Heat it in a melting pot or alternatively in a melting ladle over a water bath. Add soap colour and fragrance oil to the melted soap.

Then pour the mixture into the mould and let it harden completely. After about 4-5 hours you can carefully remove the soap from the mould.

For the liquid soap, mix approx. 300 ml of base gel with soap colour, fragrance oil and cosmetic emulsifier. Then pour the soap into the pump bottle.

Would you like to give the soap as a gift or add the finishing touch? Use natural papers, silicone stamps and motif punches to make decorative banderoles and gift tags.