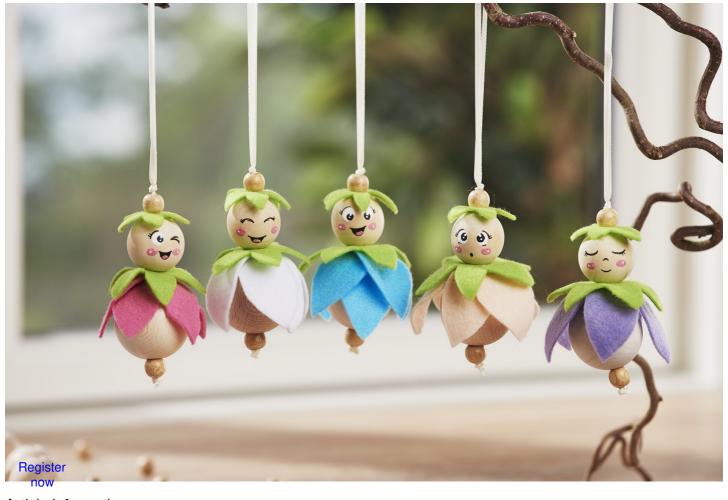

## Cute little flower fairies

## Instructions No. 1711

Difficulty: Beginner

Working time: 30 Minutes

Aren't they cute?!.. and so easy to copy! Just the thing to decorate for spring. They look great in the window, in flower arrangements or as pendants for gifts. Since the little fairies are quick and easy to make, this is also a great **craftwork with children**. The little fingers will have great fun making these flower fairies!