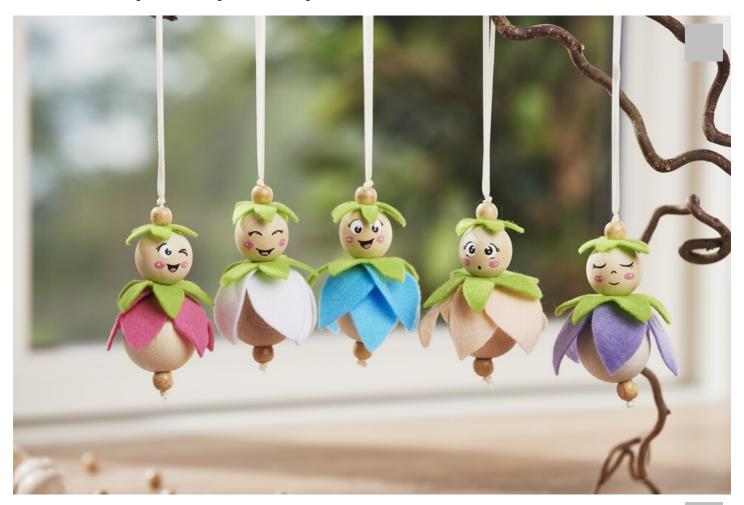

## Cute little flower fairies

## Instructions No. 1711

Difficulty: Beginner

Working time: 30 Minutes

Aren't they cute?!.. and so easy to copy! Just the thing to decorate for spring. They look great in the window, in flower arrangements or as pendants for gifts. Since the little fairies are quick and easy to make, this is also a great **craftwork with children**. The little fingers will have great fun making these flower fairies!