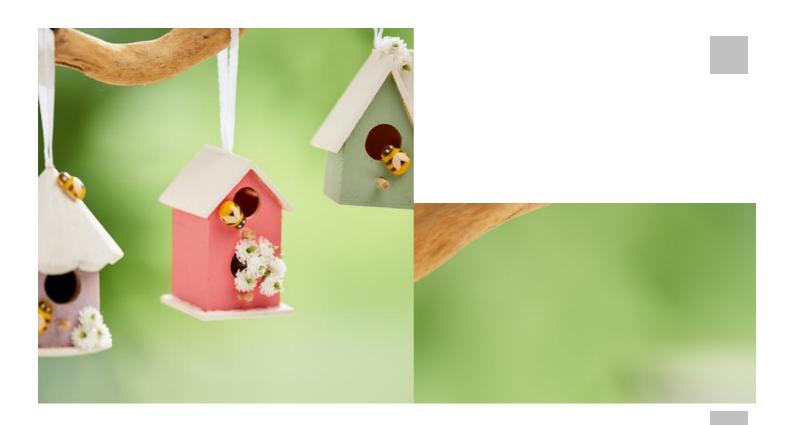

## Decorative birdhouses for spring

## Instructions No. 3192

Difficulty: Beginner

Working time: 3 Hours

Do you long for a cheerful splash of colour in your home? Create unique, colourful birdhouses! Such colourful decorative projects are not only a real eye-catcher, but also a wonderful way to add a personal touch to your surroundings. The following steps provide you with simple instructions for a creative DIY project that will delight young and old alike.

## VBS Decorative birdhouses "Minis", set of 8

11,95 € Item details Quantity:

1

Add to shopping cart

| and the same of th |                                          |   |
|--------------------------------------------------------------------------------------------------------------------------------------------------------------------------------------------------------------------------------------------------------------------------------------------------------------------------------------------------------------------------------------------------------------------------------------------------------------------------------------------------------------------------------------------------------------------------------------------------------------------------------------------------------------------------------------------------------------------------------------------------------------------------------------------------------------------------------------------------------------------------------------------------------------------------------------------------------------------------------------------------------------------------------------------------------------------------------------------------------------------------------------------------------------------------------------------------------------------------------------------------------------------------------------------------------------------------------------------------------------------------------------------------------------------------------------------------------------------------------------------------------------------------------------------------------------------------------------------------------------------------------------------------------------------------------------------------------------------------------------------------------------------------------------------------------------------------------------------------------------------------------------------------------------------------------------------------------------------------------------------------------------------------------------------------------------------------------------------------------------------------------|------------------------------------------|---|
|                                                                                                                                                                                                                                                                                                                                                                                                                                                                                                                                                                                                                                                                                                                                                                                                                                                                                                                                                                                                                                                                                                                                                                                                                                                                                                                                                                                                                                                                                                                                                                                                                                                                                                                                                                                                                                                                                                                                                                                                                                                                                                                                |                                          |   |
| 560085-96                                                                                                                                                                                                                                                                                                                                                                                                                                                                                                                                                                                                                                                                                                                                                                                                                                                                                                                                                                                                                                                                                                                                                                                                                                                                                                                                                                                                                                                                                                                                                                                                                                                                                                                                                                                                                                                                                                                                                                                                                                                                                                                      | VBS Craft paint, 50 mlPastel-Olive Green | 1 |
| 19578                                                                                                                                                                                                                                                                                                                                                                                                                                                                                                                                                                                                                                                                                                                                                                                                                                                                                                                                                                                                                                                                                                                                                                                                                                                                                                                                                                                                                                                                                                                                                                                                                                                                                                                                                                                                                                                                                                                                                                                                                                                                                                                          | VBS Scatter decoration "Mini bee"        | 1 |
| 22602                                                                                                                                                                                                                                                                                                                                                                                                                                                                                                                                                                                                                                                                                                                                                                                                                                                                                                                                                                                                                                                                                                                                                                                                                                                                                                                                                                                                                                                                                                                                                                                                                                                                                                                                                                                                                                                                                                                                                                                                                                                                                                                          | VBS Gypsophila bunch "Florissa"White     | 1 |