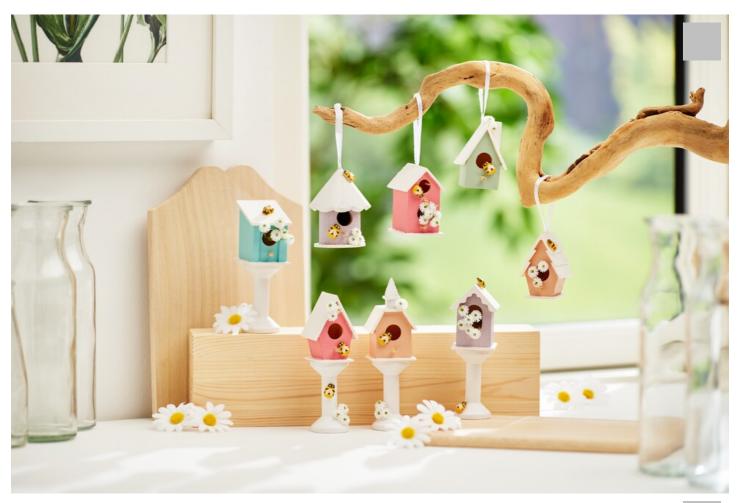

## Decorative birdhouses for spring

## Instructions No. 3192

Difficulty: Beginner

Working time: 3 Hours

Do you long for a cheerful splash of colour in your home? Create unique, colourful birdhouses! Such colourful decorative projects are not only a real eye-catcher, but also a wonderful way to add a personal touch to your surroundings. The following steps provide you with simple instructions for a creative DIY project that will delight young and old alike.

## VBS Decorative birdhouses "Minis", set of 8

11,95 € Item details Quantity:

1

Add to shopping cart

| and the same of th |                                          |   |
|--------------------------------------------------------------------------------------------------------------------------------------------------------------------------------------------------------------------------------------------------------------------------------------------------------------------------------------------------------------------------------------------------------------------------------------------------------------------------------------------------------------------------------------------------------------------------------------------------------------------------------------------------------------------------------------------------------------------------------------------------------------------------------------------------------------------------------------------------------------------------------------------------------------------------------------------------------------------------------------------------------------------------------------------------------------------------------------------------------------------------------------------------------------------------------------------------------------------------------------------------------------------------------------------------------------------------------------------------------------------------------------------------------------------------------------------------------------------------------------------------------------------------------------------------------------------------------------------------------------------------------------------------------------------------------------------------------------------------------------------------------------------------------------------------------------------------------------------------------------------------------------------------------------------------------------------------------------------------------------------------------------------------------------------------------------------------------------------------------------------------------|------------------------------------------|---|
|                                                                                                                                                                                                                                                                                                                                                                                                                                                                                                                                                                                                                                                                                                                                                                                                                                                                                                                                                                                                                                                                                                                                                                                                                                                                                                                                                                                                                                                                                                                                                                                                                                                                                                                                                                                                                                                                                                                                                                                                                                                                                                                                |                                          |   |
| 560085-96                                                                                                                                                                                                                                                                                                                                                                                                                                                                                                                                                                                                                                                                                                                                                                                                                                                                                                                                                                                                                                                                                                                                                                                                                                                                                                                                                                                                                                                                                                                                                                                                                                                                                                                                                                                                                                                                                                                                                                                                                                                                                                                      | VBS Craft paint, 50 mlPastel-Olive Green | 1 |
| 19578                                                                                                                                                                                                                                                                                                                                                                                                                                                                                                                                                                                                                                                                                                                                                                                                                                                                                                                                                                                                                                                                                                                                                                                                                                                                                                                                                                                                                                                                                                                                                                                                                                                                                                                                                                                                                                                                                                                                                                                                                                                                                                                          | VBS Scatter decoration "Mini bee"        | 1 |
| 22602                                                                                                                                                                                                                                                                                                                                                                                                                                                                                                                                                                                                                                                                                                                                                                                                                                                                                                                                                                                                                                                                                                                                                                                                                                                                                                                                                                                                                                                                                                                                                                                                                                                                                                                                                                                                                                                                                                                                                                                                                                                                                                                          | VBS Gypsophila bunch "Florissa"White     | 1 |