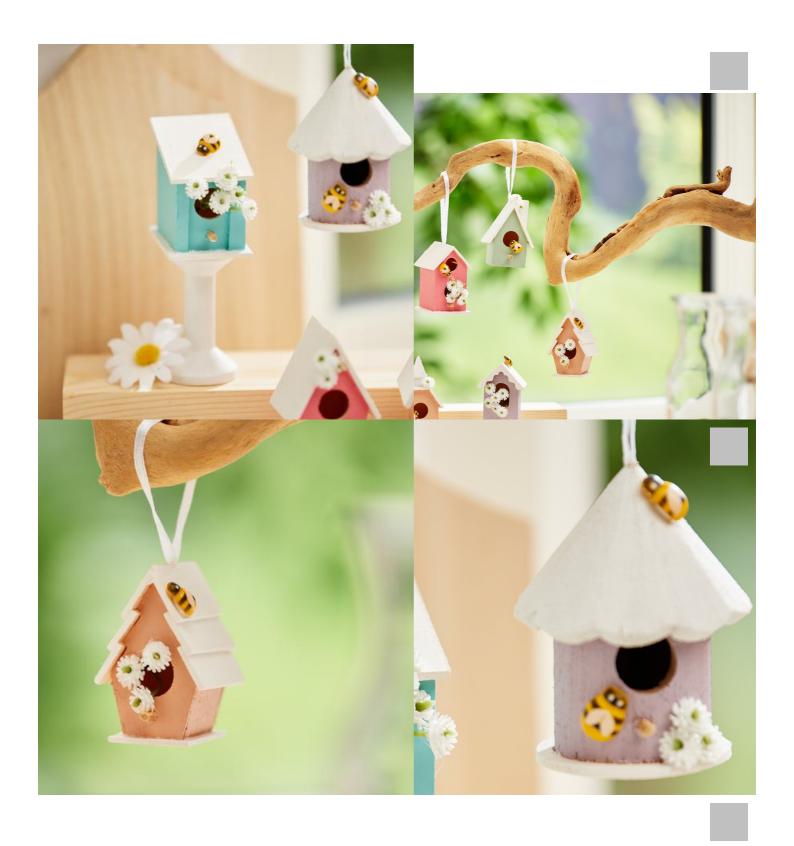

## Decorative birdhouses for spring

## Instructions No. 3192

Difficulty: Beginner

Working time: 3 Hours

Do you long for a cheerful splash of colour in your home? Create unique, colourful birdhouses! Such colourful decorative projects are not only a real eye-catcher, but also a wonderful way to add a personal touch to your surroundings. The following steps provide you with simple instructions for a creative DIY project that will delight young and old alike.

## VBS Decorative birdhouses "Minis", set of 8

11,95 € Item details Quantity:

1

Add to shopping cart

| and the same of th |                                          |   |
|--------------------------------------------------------------------------------------------------------------------------------------------------------------------------------------------------------------------------------------------------------------------------------------------------------------------------------------------------------------------------------------------------------------------------------------------------------------------------------------------------------------------------------------------------------------------------------------------------------------------------------------------------------------------------------------------------------------------------------------------------------------------------------------------------------------------------------------------------------------------------------------------------------------------------------------------------------------------------------------------------------------------------------------------------------------------------------------------------------------------------------------------------------------------------------------------------------------------------------------------------------------------------------------------------------------------------------------------------------------------------------------------------------------------------------------------------------------------------------------------------------------------------------------------------------------------------------------------------------------------------------------------------------------------------------------------------------------------------------------------------------------------------------------------------------------------------------------------------------------------------------------------------------------------------------------------------------------------------------------------------------------------------------------------------------------------------------------------------------------------------------|------------------------------------------|---|
|                                                                                                                                                                                                                                                                                                                                                                                                                                                                                                                                                                                                                                                                                                                                                                                                                                                                                                                                                                                                                                                                                                                                                                                                                                                                                                                                                                                                                                                                                                                                                                                                                                                                                                                                                                                                                                                                                                                                                                                                                                                                                                                                |                                          |   |
| 560085-96                                                                                                                                                                                                                                                                                                                                                                                                                                                                                                                                                                                                                                                                                                                                                                                                                                                                                                                                                                                                                                                                                                                                                                                                                                                                                                                                                                                                                                                                                                                                                                                                                                                                                                                                                                                                                                                                                                                                                                                                                                                                                                                      | VBS Craft paint, 50 mlPastel-Olive Green | 1 |
| 19578                                                                                                                                                                                                                                                                                                                                                                                                                                                                                                                                                                                                                                                                                                                                                                                                                                                                                                                                                                                                                                                                                                                                                                                                                                                                                                                                                                                                                                                                                                                                                                                                                                                                                                                                                                                                                                                                                                                                                                                                                                                                                                                          | VBS Scatter decoration "Mini bee"        | 1 |
| 22602                                                                                                                                                                                                                                                                                                                                                                                                                                                                                                                                                                                                                                                                                                                                                                                                                                                                                                                                                                                                                                                                                                                                                                                                                                                                                                                                                                                                                                                                                                                                                                                                                                                                                                                                                                                                                                                                                                                                                                                                                                                                                                                          | VBS Gypsophila bunch "Florissa"White     | 1 |