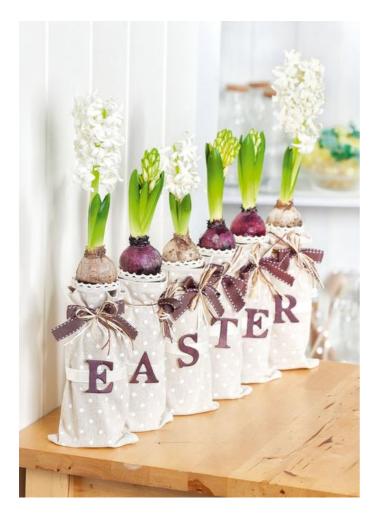

## Decorative Easter Bottles with Fabric Covers

Instructions No. 1119

Create pretty glass bottles in country house design. The bottle set is sewn with fabric and lovingly decorated with accessories like Lace ribbon and bow. The glued-on letters make the bottles a real eye-catcher for the Easter season.

#### Which material is needed to make six decorative bottles?

In addition to the 6 bottles, you need six approx. 25 x 25 cm fabric sections of your choice. Furthermore you need different ribbons, lace trimmings and letters for decoration. For painting the letters we also recommend Hobby Color Acrylic paint as well as tape-Ribbon for attaching the letters. To work on the fabric you will need a sewing machine and fabric scissors

#### How do I make the bottle covers?

Fold one edge of the fabric over with the left side approx. 1 cm wide and sew the hem tightly together with a backstitch. Now fold the piece of fabric over with the right side. Topstitch the sides that are not sewn over in one go. Turn the piece of fabric over through the open side.

#### How do I decorate the bottles?

To decorate the bottles, the letters E-A-S-T-E-R (English Easter) are painted with brown Hobby Color Acrylic-paint. The letters must dry afterwards to avoid leaving unsightly stains on the fabric.

The bottles are taped-Ribbon once all around under the cap of the bottle. Fix afterwards Lace ribbon on the Adhesive tape.

Now place the bottles in the previously sewn fabric sleeves and stick the bottle centre tape-Ribbon. On the tape-Ribbon place the Decorative ribbons. The letters are stuck in the middle of the bottle Ribbon.