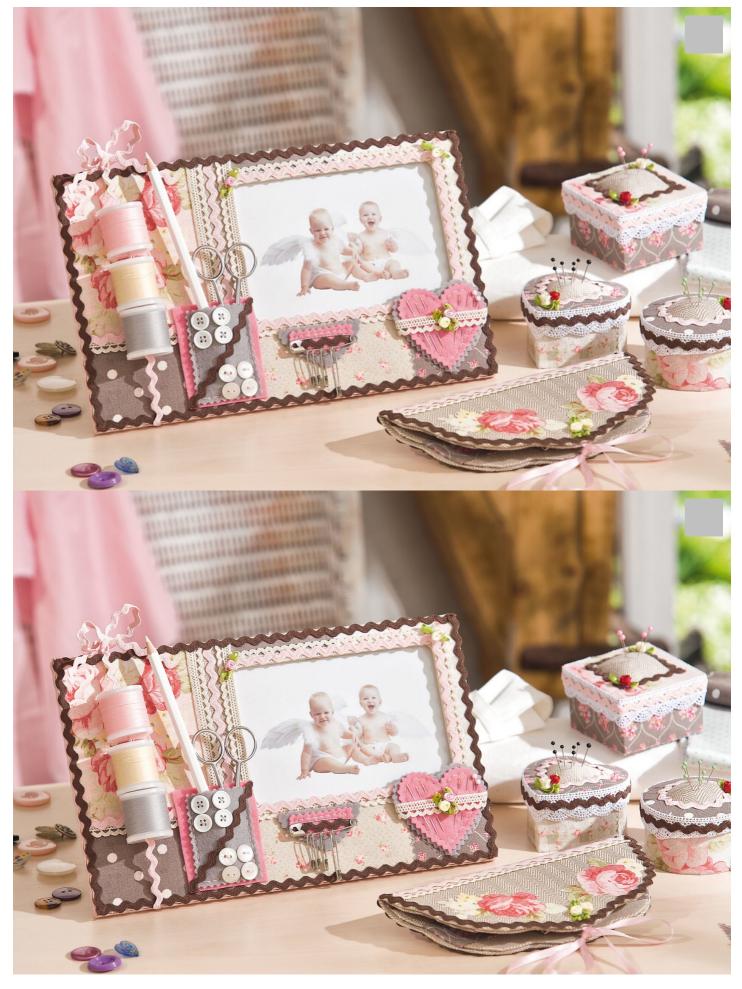

## Decorative helpers for the sewing room

Instructions No. 465

VBS Picture frame "Scrap" **4,99 €** Item details Quantity: 1

Add to shopping cart