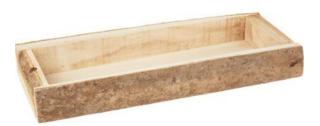

VBS Decorative tray with bark, Rectangle 8,79 € Item details Quantity: 1

Add to shopping cart

Article information:

| Article number | Article name                                      | Qty |
|----------------|---------------------------------------------------|-----|
| 10616          | Casting mould "Bunny family"                      | 1   |
| 608558         | VBS Moss "Dark green"                             | 1   |
| 25361          | Peach blossom pussy willow bunch                  | 1   |
| 516587         | Baking spray - release agent for spraying         | 1   |
| 517140-15      | Concrete for creatives1,5 kg                      | 1   |
| 810401         | Mixing cup made of rubber                         | 1   |
| 517003         | Sandpaper, set of 6                               | 1   |
| 830942         | VBS Decorative egg "Color & Sizes Mix", 38 pieces | 1   |
| 25478          | Printed ribbon "Flowers"Hellgrün/Weiß             | 1   |