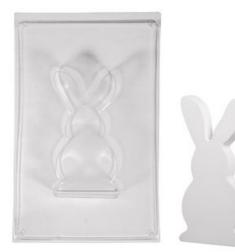

VBS Decorative tray with bark, Rectangle 8,79 € Item details Quantity: 1

Add to shopping cart

Article information:

| Article number | Article name                                      | Qty |
|----------------|---------------------------------------------------|-----|
| 10616          | Casting mould "Bunny family"                      | 1   |
| 608558         | VBS Moss "Dark green"                             | 1   |
| 25361          | Peach blossom pussy willow bunch                  | 1   |
| 516587         | Baking spray - release agent for spraying         | 1   |
| 517140-15      | Concrete for creatives1,5 kg                      | 1   |
| 810401         | Mixing cup made of rubber                         | 1   |
| 517003         | Sandpaper, set of 6                               | 1   |
| 830942         | VBS Decorative egg "Color & Sizes Mix", 38 pieces | 1   |
| 25478          | Printed ribbon "Flowers"Hellgrün/Weiß             | 1   |