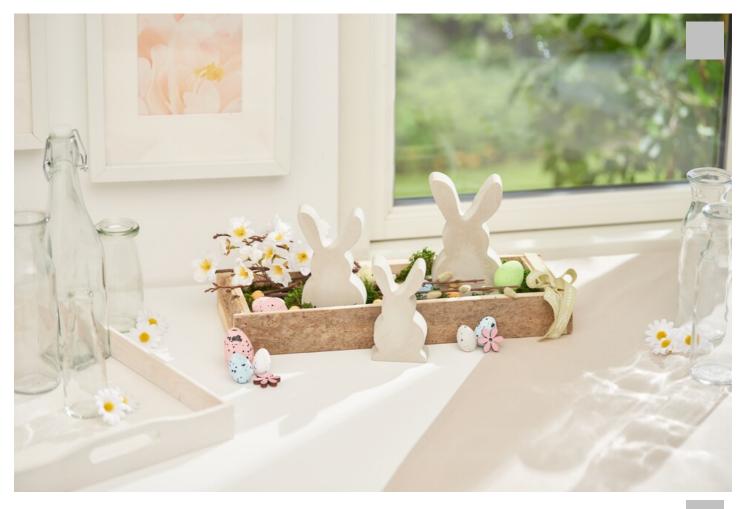

## Decorative tray with watering bunnies

## Instructions No. 3259

Difficulty: Beginner

Working time: 1 hour

Make the **Easter season** even more beautiful and bring spring-like freshness into your home.

In just a few simple steps, you can create a**cute bunny family** and an individually decorated tray that will not only be a feast for the eyes, but will also show off your craftsmanship!

VBS Decorative tray with bark, Rectangle 8,79 € Item details Quantity: 1

Add to shopping cart

Article information:

| Article number | Article name                                      | Qty |
|----------------|---------------------------------------------------|-----|
| 10616          | Casting mould "Bunny family"                      | 1   |
| 608558         | VBS Moss "Dark green"                             | 1   |
| 25361          | Peach blossom pussy willow bunch                  | 1   |
| 516587         | Baking spray - release agent for spraying         | 1   |
| 517140-15      | Concrete for creatives1,5 kg                      | 1   |
| 810401         | Mixing cup made of rubber                         | 1   |
| 517003         | Sandpaper, set of 6                               | 1   |
| 830942         | VBS Decorative egg "Color & Sizes Mix", 38 pieces | 1   |
| 25478          | Printed ribbon "Flowers"Hellgrün/Weiß             | 1   |