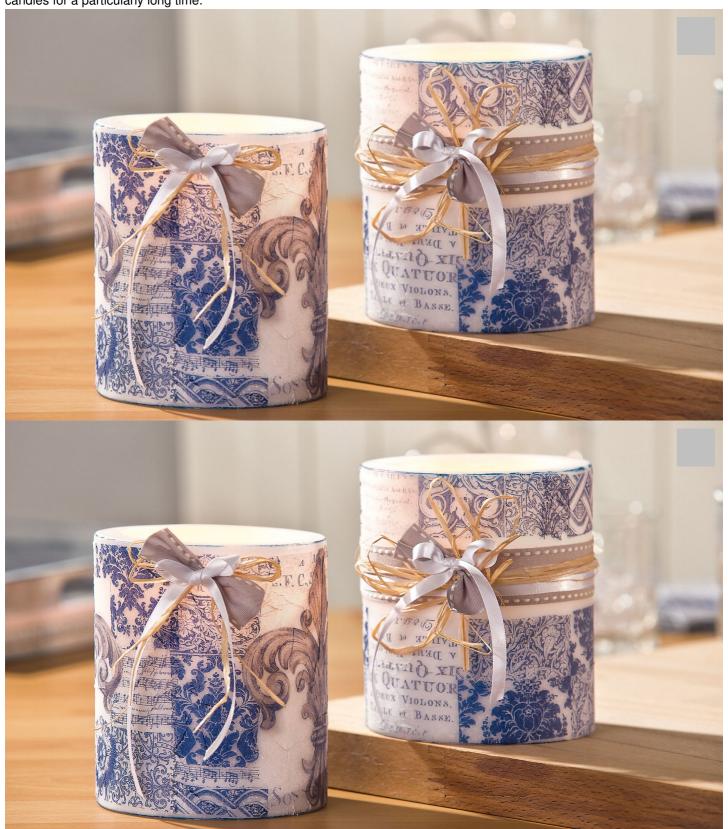

## Instructions No. 528

Difficulty: Advanced

Working time: 20 Minutes

On these noble candles you can either stick a suitable napkin strip in the desired height or alternatively combine cuttings of different sizes. Half Napkin a napkin strip fits exactly once around the candle.

As a thick wax edge remains when burning down, you can later place a tea light in the remaining shell and thus enjoy the candles for a particularly long time.