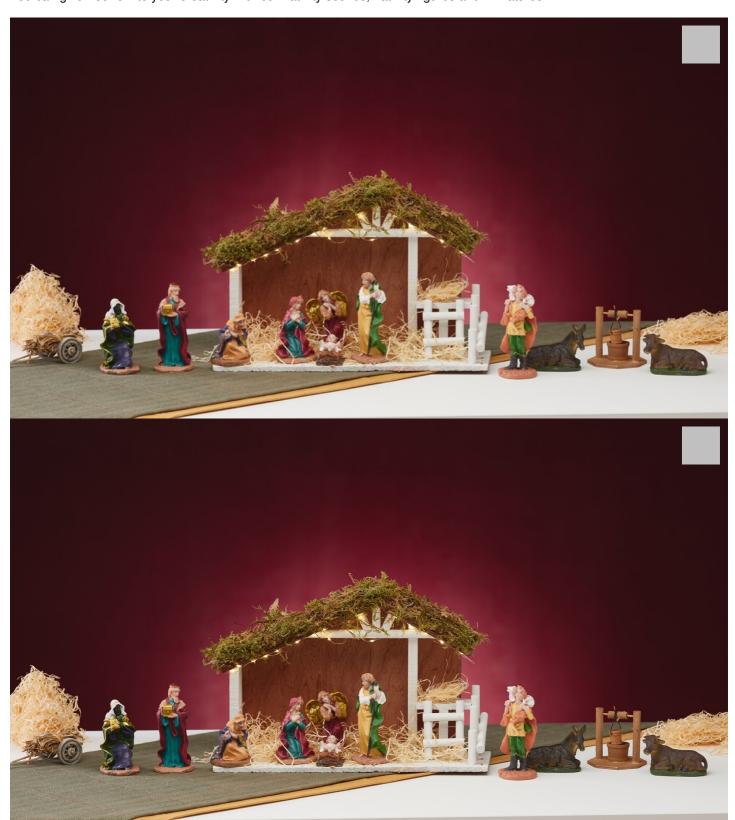

## Design a classic christmas crib

Instructions No. 2948

Difficulty: Beginner

Working time: 2 Hours

The Christmas story is a must at Christmas time. So it makes sense to create a beautifultraditional christmas crib yourself. You can give free rein to your creativity with our nativity scenes, nativity figures and miniatures.

## Article information:

| Article number | Article name                                       | Qty |
|----------------|----------------------------------------------------|-----|
| 20662          | VBS Christmas crib "Damascus"                      | 1   |
| 20663          | VBS Nativity figures "Galilee"                     | 1   |
| 694186         | VBS Straw barrow                                   | 1   |
| 692496         | VBS Wooden fountain                                | 1   |
| 619059         | VBS Wood wool, approx. 100 g, Nature               | 1   |
| 560085-80      | VBS Craft paint, 50 mlWhite                        | 1   |
| 689793         | VBS Micro LED chain of lights, with timer, 20 LEDs | 1   |
| 607148         | Plate moss, 50 g                                   | 1   |