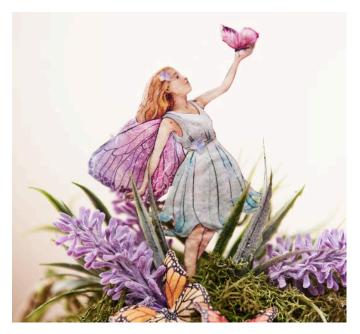

Then start by sticking moss on the lid. Use the "leaves" cord to create a suspension. Tie one end around the lid and knot the remaining long end on the opposite side of the cord.

For the next steps, cut out the motifs from the "Enchanting cards" motif straw floss and attach them to the embossing foil using the patch adhesive. Use the tweezers scissors to cut out everything in a filigree manner. Then emphasise the details with the embossing pens.

The cut-out motifs, such as butterflies and a fairy, are now glued to the moss. You can attach a bamboo skewer to the back to hold the fairy in place. Finish the lid by adding more lavender picks.