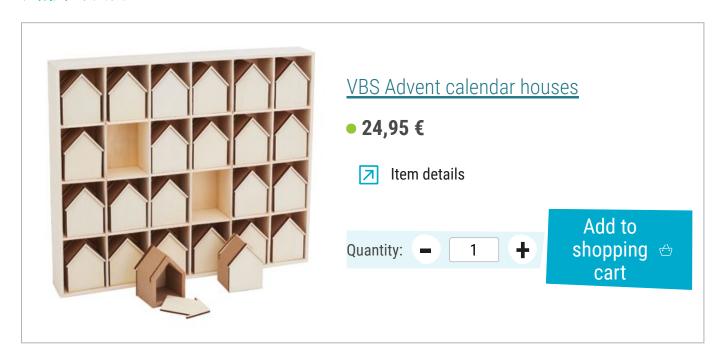

# **New instructions**

Straight to your inbox every week

Register now >

Article information:

| Article name                           | Qty                                                                                                                                                                                                        |
|----------------------------------------|------------------------------------------------------------------------------------------------------------------------------------------------------------------------------------------------------------|
| VBS Advent calendar houses             | 1                                                                                                                                                                                                          |
| VBS Advent numbers 1-24 "Nature"       | 1                                                                                                                                                                                                          |
| VBS Scatter decorations "Stars Mix"    | 1                                                                                                                                                                                                          |
| VBS Handicraft glue85 g                | 1                                                                                                                                                                                                          |
| VBS Craft paint, 15 mlsea Green        | 1                                                                                                                                                                                                          |
| VBS Brush assortment "BASIC", set of 5 | 1                                                                                                                                                                                                          |
| Picture eyelets with fitting pins      | 1                                                                                                                                                                                                          |
| Silk ribbon "Stars"                    | 1                                                                                                                                                                                                          |
|                                        | VBS Advent numbers 1-24 "Nature"  VBS Scatter decorations "Stars Mix"  VBS Handicraft glue85 g  VBS Craft paint, 15 mlsea Green  VBS Brush assortment "BASIC", set of 5  Picture eyelets with fitting pins |