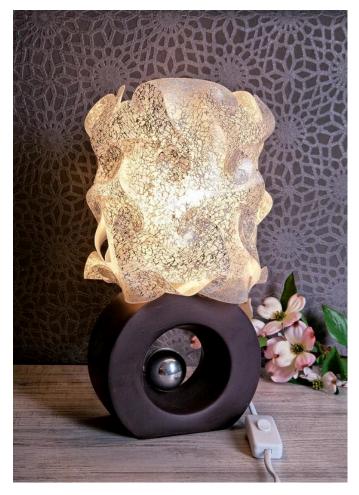

#### **Instructions No. 405**

A noble designer piece for living room and bedroom! Create **from the light VBS ball** into a very unusual form and let your guests be amazed. The instructions show how easy it is to create your own lamp design. It is

#### as simple as that

Prime the lamp base completely with brown paint and let it dry

For decorative ball in the lamp base, carefully remove the suspension eye of one with side Acrylic ball cutter. Then with a small sponge Inka Gold in silver paint and dab into the acrylic ball halves. When dry, put them Acrylic ball together and glue them into the circular opening of the lampshade with hot glue.

For this Lampshade 28 parts of the VBS Light globe required. Of it 16 parts are stuck on the rough side and the remaining 12 on the smooth side with Straw silk paper or other soft Effect paper or fleece. Remove any excess. Assemble the parts according to the instructions and put them over the lamp socket and insert the lamp.