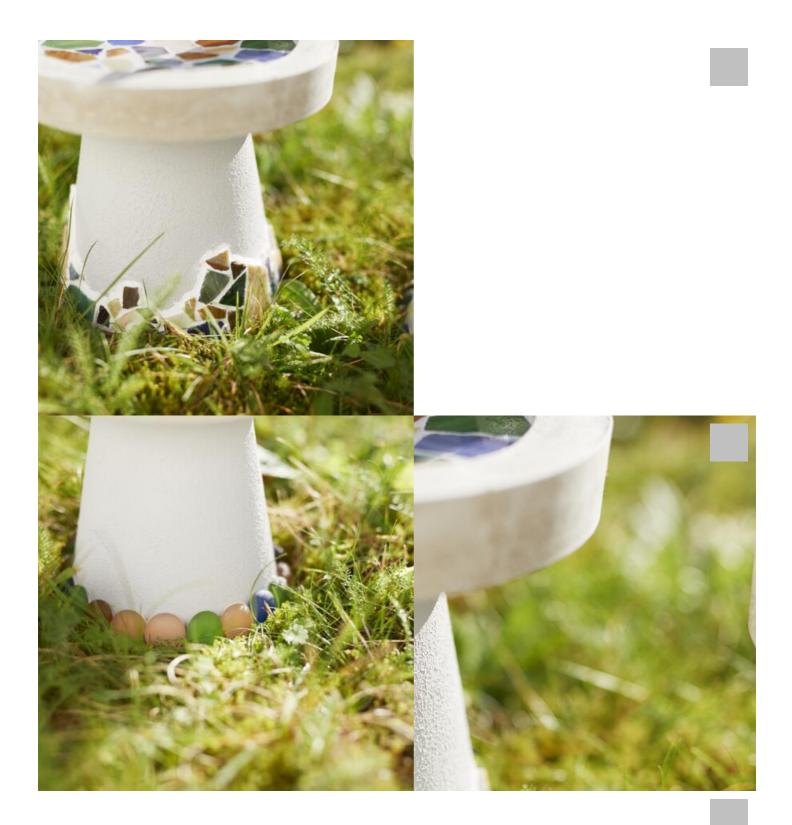

## Designing a concrete bird bath

Instructions No. 1873

Difficulty: Beginner

Working time: 2 Hours

These noble looking water troughs delight insects and birds. The bowls are cast in concrete and decorated with different coloured muggle and mosaic stones. So the pretty watering troughs become an eye-catcher for your garden.