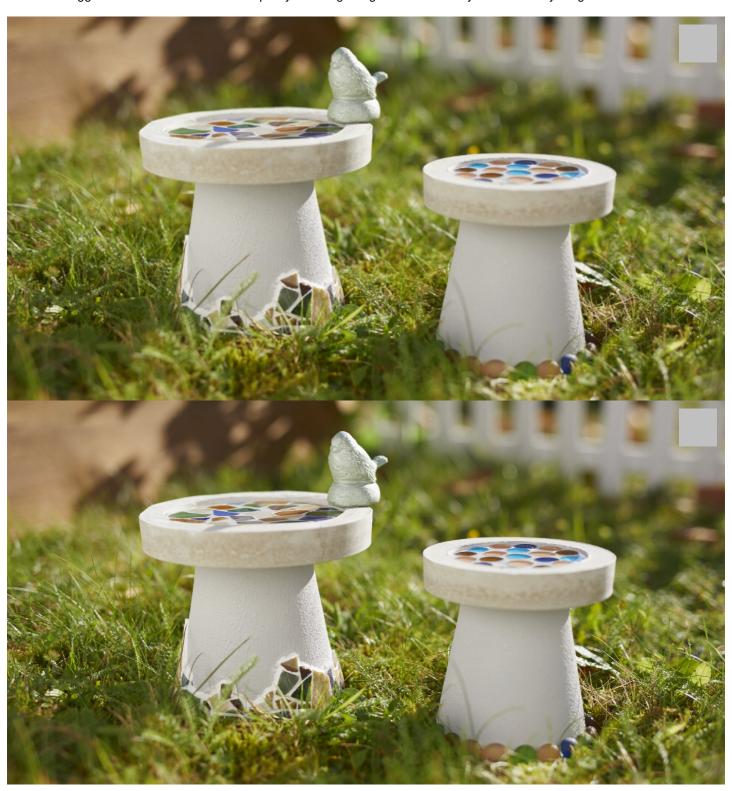

## Designing a concrete bird bath

Instructions No. 1873

Difficulty: Beginner

Working time: 2 Hours

These noble looking water troughs delight insects and birds. The bowls are cast in concrete and decorated with different coloured muggle and mosaic stones. So the pretty watering troughs become an eye-catcher for your garden.