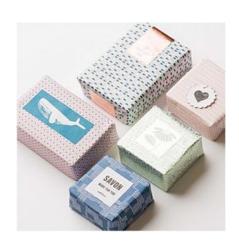

## Pouring soap is very easy!

You need few basics for casting soap: only choose a heat-resistant casting mould, casting soap and a melting pot.

According to your personal taste you can create individual soap bars by using scented oil, Soap colour, care additives. You wish a detailed instruction? Please read the instruction **1439 "Pouring soap".** 