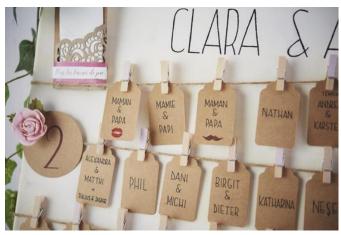

# Create seating plan

Each table is numbered with a number. For each table there is a taut cord, on Jute ribbon, which small cards give the guests information about who sits where.

From **Kraft paper** round circles are punched. The **table number** is painted on these circles.

Clamp Ribbon over each table and Stretched Canvas fix it with a stapler to the back of the stretcher frame.

Glue the bands with the prefabricated table numbers.

Label the **gift tags with** the names of your guests. Small drawings like kissing mouths, moustaches, dancing shoes and more give the cards something personal. Match the name cards to the tables by Linen clasping them to the tables.