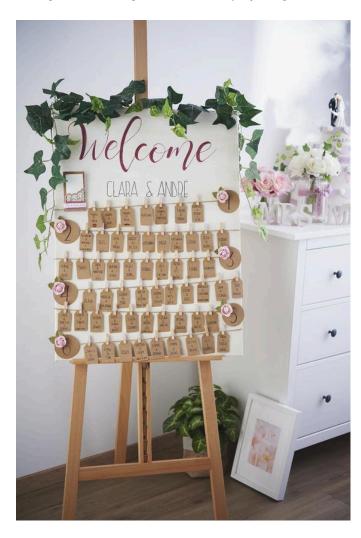

# Dream wedding - seating plan for the guests

**Instructions No. 1760** 

Difficulty: Advanced

Working time: 1 hour

So that every guest feels comfortable at your dream wedding, plan the seating arrangements in advance. This great standing decoration helps your guests to find their way around the wedding.

Draw "**Welcome**" and the names of the bridal couple in calligraphy with an ex-stitch pen and use this drawing to inscribe the handletter Stretched Canvas ring. This works especially well with a Brush Pen.

# Create seating plan

Each table is numbered with a number. For each table there is a taut cord, on Jute ribbon, which small cards give the guests information about who sits where.

From **Kraft paper** round circles are punched. The **table number** is painted on these circles.

Clamp Ribbon over each table and Stretched Canvas fix it with a stapler to the back of the stretcher frame.

Glue the bands with the prefabricated table numbers.

Label the **gift tags with** the names of your guests. Small drawings like kissing mouths, moustaches, dancing shoes and more give the cards something personal. Match the name cards to the tables by Linen clasping them to the tables.

#### Finish

As decoration you tinker out Kraft paper and lace paper, Gift ribbon and a heart a **paper bag for tissues -** for the tears of joy.

Put the Stretched Canvas on one Easel, **decorate** the finished table planner with the paper bag, with roses and eucalyptus. Finally fix everything with hot glue.