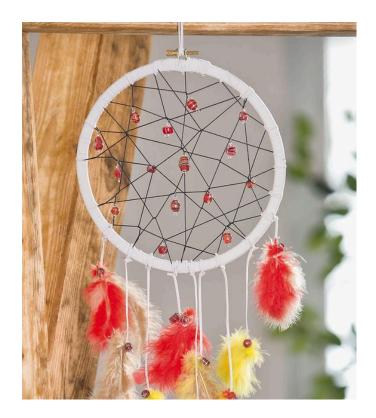

#### **Instructions No. 585**

Difficulty: Beginner

A stable embroidery ring forms the framework for this modern dream catcher. Wrapped in white and designed with and Feathers in Glass beads bright colours, it will certainly bring you a relaxed sleep and sweet dreams