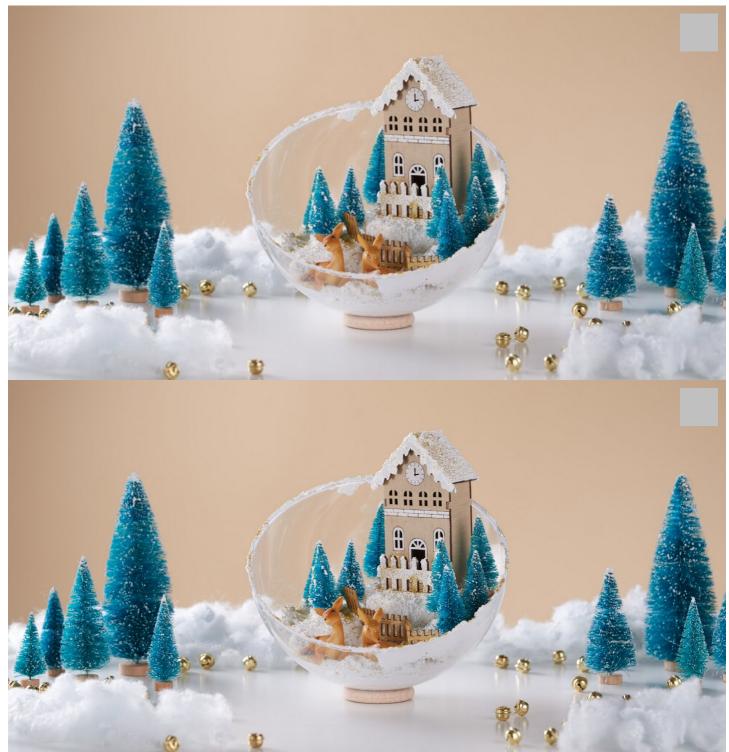

## Dreamlike winter landscape with house

Instructions No. 2372

Difficulty: Beginner

Working time: 3 Hours

The most beautiful winter landscapes are self-made - use this idea to create your own winter magic. Crafting is fun and you will certainly succeed.

Arrangement on the table or in the window Decorate the hemisphere together with other fir trees, with some absorbent cotton and small bells or even cones to a great arrangement. Your new decoration highlight for the winter season is ready!

Must Have

Acrylic ball, Ø 25 cm

34,95 € Item details Quantity:

1

Add to shopping cart

Article information:

| Article number | Article name                                                 | Qty |
|----------------|--------------------------------------------------------------|-----|
| 597043         | Acrylic ball, Ø 25 cm                                        | 1   |
| 12263          | VBS Wooden building kit "Villa with fence"                   | 1   |
| 633215         | Fawn, set of 4                                               | 1   |
| 735520-25      | VBS Decorative snow250 ml                                    | 1   |
| 612326         | Polystyrene sheet                                            | 1   |
| 560085-69      | VBS Craft paint, 50 mlBeige                                  | 1   |
| 560085-80      | VBS Craft paint, 50 mlWhite                                  | 1   |
| 756846-08      | Viva Decor Maya StardustGold                                 | 1   |
| 12005          | Wooden ringsØ 56 mm, 10 pieces                               | 1   |
| 450638         | Marabu fix it adhesive spray, 150 ml<br>(leider ausverkauft) | 1   |
| 111065         | VBS Handicraft glue                                          | 1   |
| 120364-02      | VBS Brush with round tip "Easy Brush"Size 02/2,4 mm          | 1   |
| 131056         | VBS Plastic spatula, 5 parts                                 | 1   |